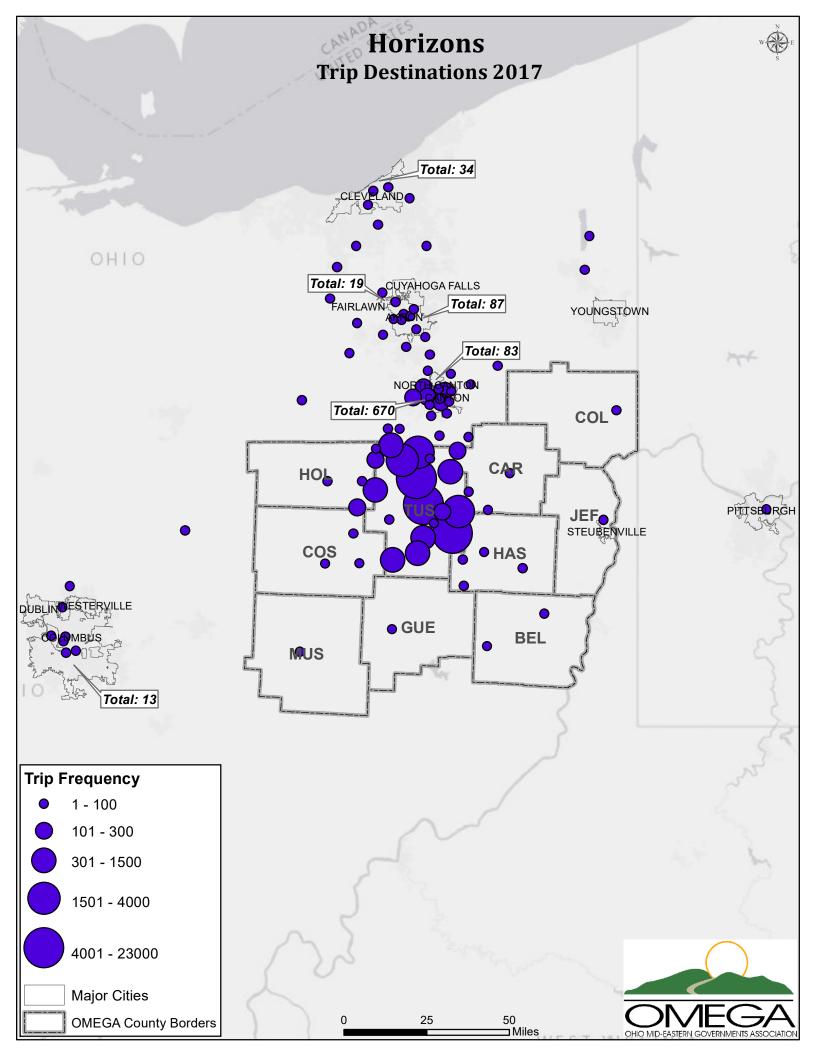

| Provider/Agency                      | Map Type                                 | WebApp Link                      |
|--------------------------------------|------------------------------------------|----------------------------------|
| REGIONAL Destination Points Map      | Destination Points                       | https://arcg.is/1y8GS5           |
| REGIONAL Origin-Destination Line Map | Line Segments                            | https://arcg.is/1KXe5i           |
| REGIONAL Buffers Map                 | Destination Points + Buffer Zones        | https://arcg.is/0jfrKS           |
| CAA of Columbiana County             | Destination Points + Lines (Major Trips) | https://arcg.is/0qeSaW           |
| Carroll County JFS                   | Destination Points + Lines (Major Trips) | https://arcg.is/1KfOnu           |
| Carroll County Transit               | Destination Points + Lines (Major Trips) | https://arcg.is/TD9r8            |
| CCCTA                                | Destination Points + Lines (Major Trips) | https://arcg.is/18T5iL           |
| EORTA/OVRTA                          | Destination Points + Lines (Major Trips) | https://arcg.is/19WrTO           |
| Guernsey Senior                      | N/A                                      | No map; same destination for all |
| Harrison County Public Transit       | Destination Points + Lines (Major Trips) | https://arcg.is/0rP0Xe           |
| Horizons                             | Destination Points + Lines (Major Trips) | https://arcg.is/0CWX8n           |
| Jeffco                               | N/A                                      | No map; same destination for all |
| Muskingum County JFS                 | Destination Points + Lines (Major Trips) | https://arcg.is/1qWbPm           |
| National Church Residences           | Destination Points + Lines (Major Trips) | https://arcg.is/Cv9aL            |
| Primetime Office on Aging            | Destination Points + Lines (Major Trips) | https://arcg.is/11aXy            |
| Quality Care Partners                | Destination Points + Lines (Major Trips) | https://arcg.is/1jmn9L           |
| Society for Equal Access             | Destination Points + Lines (Major Trips) | https://arcg.is/1bnLzu           |
| SEAT                                 | Destination Points + Lines (Major Trips) | https://arcg.is/18eTeb           |
| SSOBC                                | N/A                                      | No map; no data provided         |
| SVRTA                                | N/A                                      | No map; no data provided         |
| Tuscarawas County Senior Center      | Destination Points + Lines (Major Trips) | https://arcg.is/0n8fjX           |