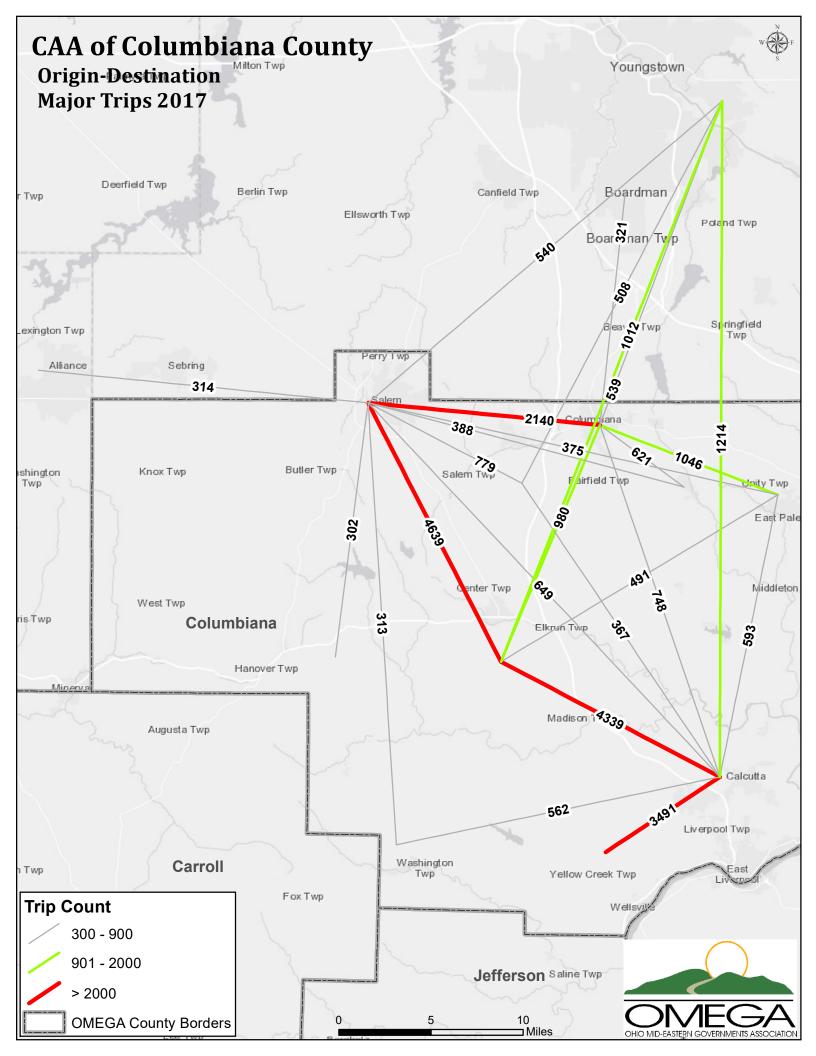

| Provider/Agency                      | Map Type                                 | WebApp Link                      |
|--------------------------------------|------------------------------------------|----------------------------------|
| REGIONAL Destination Points Map      | Destination Points                       | https://arcg.is/1y8GS5           |
| REGIONAL Origin-Destination Line Map | Line Segments                            | https://arcg.is/1KXe5i           |
| REGIONAL Buffers Map                 | Destination Points + Buffer Zones        | https://arcg.is/0jfrKS           |
| CAA of Columbiana County             | Destination Points + Lines (Major Trips) | https://arcg.is/0qeSaW           |
| Carroll County JFS                   | Destination Points + Lines (Major Trips) | https://arcg.is/1KfOnu           |
| Carroll County Transit               | Destination Points + Lines (Major Trips) | https://arcg.is/TD9r8            |
| CCCTA                                | Destination Points + Lines (Major Trips) | https://arcg.is/18T5iL           |
| EORTA/OVRTA                          | Destination Points + Lines (Major Trips) | https://arcg.is/19WrTO           |
| Guernsey Senior                      | N/A                                      | No map; same destination for all |
| Harrison County Public Transit       | Destination Points + Lines (Major Trips) | https://arcg.is/0rP0Xe           |
| Horizons                             | Destination Points + Lines (Major Trips) | https://arcg.is/0CWX8n           |
| Jeffco                               | N/A                                      | No map; same destination for all |
| Muskingum County JFS                 | Destination Points + Lines (Major Trips) | https://arcg.is/1qWbPm           |
| National Church Residences           | Destination Points + Lines (Major Trips) | https://arcg.is/Cv9aL            |
| Primetime Office on Aging            | Destination Points + Lines (Major Trips) | https://arcg.is/11aXy            |
| Quality Care Partners                | Destination Points + Lines (Major Trips) | https://arcg.is/1jmn9L           |
| Society for Equal Access             | Destination Points + Lines (Major Trips) | https://arcg.is/1bnLzu           |
| SEAT                                 | Destination Points + Lines (Major Trips) | https://arcg.is/18eTeb           |
| SSOBC                                | N/A                                      | No map; no data provided         |
| SVRTA                                | N/A                                      | No map; no data provided         |
| Tuscarawas County Senior Center      | Destination Points + Lines (Major Trips) | https://arcg.is/0n8fjX           |