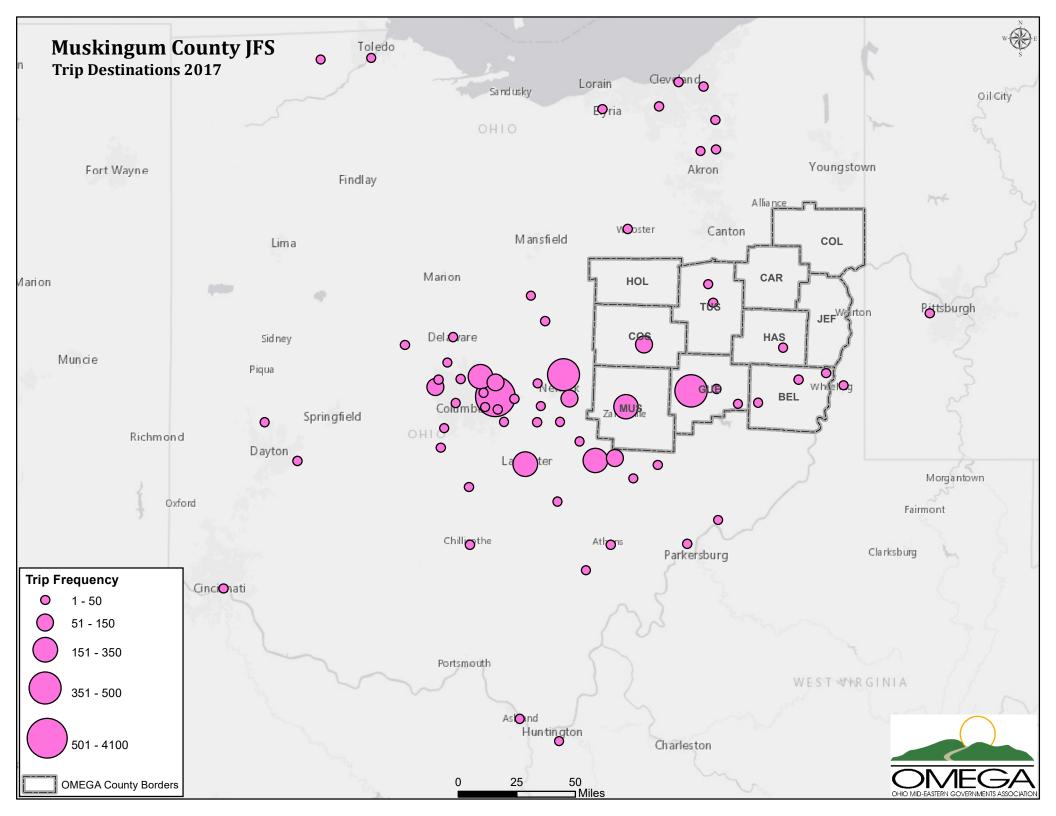

| Provider/Agency                      | Map Type                                 | WebApp Link                      |
|--------------------------------------|------------------------------------------|----------------------------------|
| REGIONAL Destination Points Map      | Destination Points                       | https://arcg.is/1y8GS5           |
| REGIONAL Origin-Destination Line Map | Line Segments                            | https://arcg.is/1KXe5i           |
| REGIONAL Buffers Map                 | Destination Points + Buffer Zones        | https://arcg.is/0jfrKS           |
| CAA of Columbiana County             | Destination Points + Lines (Major Trips) | https://arcg.is/0qeSaW           |
| Carroll County JFS                   | Destination Points + Lines (Major Trips) | https://arcg.is/1KfOnu           |
| Carroll County Transit               | Destination Points + Lines (Major Trips) | https://arcg.is/TD9r8            |
| CCCTA                                | Destination Points + Lines (Major Trips) | https://arcg.is/18T5iL           |
| EORTA/OVRTA                          | Destination Points + Lines (Major Trips) | https://arcg.is/19WrTO           |
| Guernsey Senior                      | N/A                                      | No map; same destination for all |
| Harrison County Public Transit       | Destination Points + Lines (Major Trips) | https://arcg.is/0rP0Xe           |
| Horizons                             | Destination Points + Lines (Major Trips) | https://arcg.is/0CWX8n           |
| Jeffco                               | N/A                                      | No map; same destination for all |
| Muskingum County JFS                 | Destination Points + Lines (Major Trips) | https://arcg.is/1qWbPm           |
| National Church Residences           | Destination Points + Lines (Major Trips) | https://arcg.is/Cv9aL            |
| Primetime Office on Aging            | Destination Points + Lines (Major Trips) | https://arcg.is/11aXy            |
| Quality Care Partners                | Destination Points + Lines (Major Trips) | https://arcg.is/1jmn9L           |
| Society for Equal Access             | Destination Points + Lines (Major Trips) | https://arcg.is/1bnLzu           |
| SEAT                                 | Destination Points + Lines (Major Trips) | https://arcg.is/18eTeb           |
| SSOBC                                | N/A                                      | No map; no data provided         |
| SVRTA                                | N/A                                      | No map; no data provided         |
| Tuscarawas County Senior Center      | Destination Points + Lines (Major Trips) | https://arcg.is/0n8fjX           |