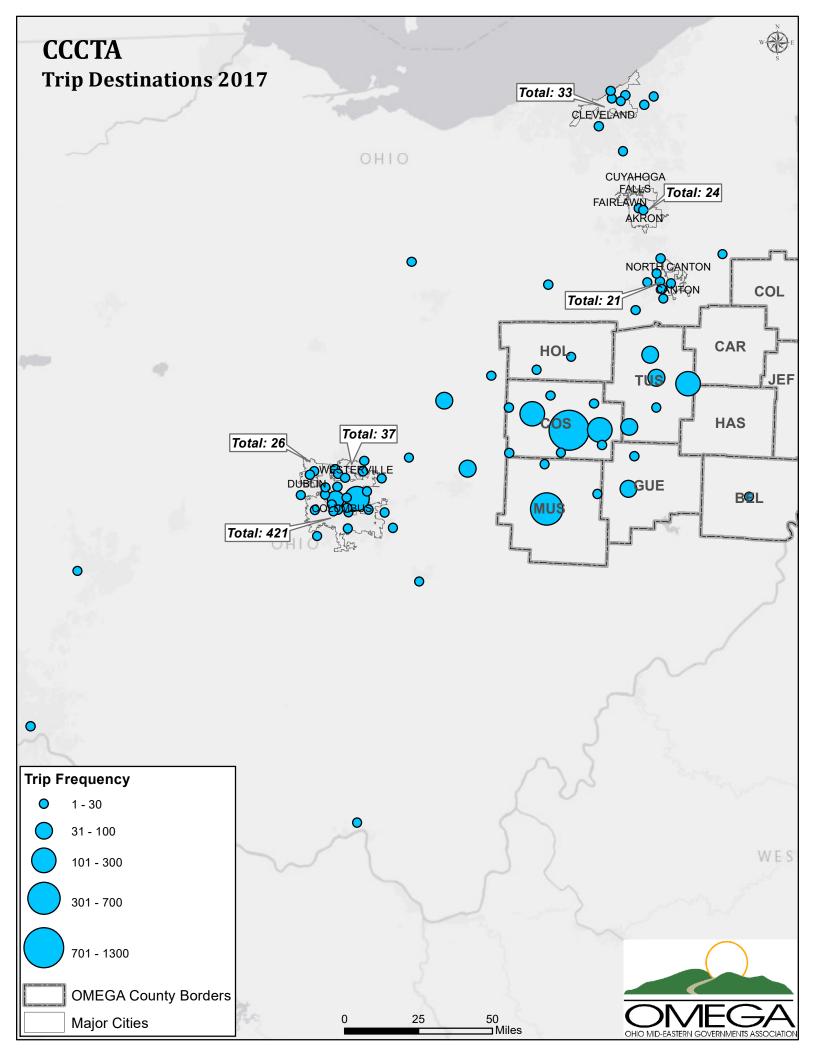

| Provider/Agency                      | Map Type                                 | WebApp Link                      |
|--------------------------------------|------------------------------------------|----------------------------------|
| REGIONAL Destination Points Map      | Destination Points                       | https://arcg.is/1y8GS5           |
| REGIONAL Origin-Destination Line Map | Line Segments                            | https://arcg.is/1KXe5i           |
| REGIONAL Buffers Map                 | Destination Points + Buffer Zones        | https://arcg.is/0jfrKS           |
| CAA of Columbiana County             | Destination Points + Lines (Major Trips) | https://arcg.is/0qeSaW           |
| Carroll County JFS                   | Destination Points + Lines (Major Trips) | https://arcg.is/1KfOnu           |
| Carroll County Transit               | Destination Points + Lines (Major Trips) | https://arcg.is/TD9r8            |
| CCCTA                                | Destination Points + Lines (Major Trips) | https://arcg.is/18T5iL           |
| EORTA/OVRTA                          | Destination Points + Lines (Major Trips) | https://arcg.is/19WrTO           |
| Guernsey Senior                      | N/A                                      | No map; same destination for all |
| Harrison County Public Transit       | Destination Points + Lines (Major Trips) | https://arcg.is/0rP0Xe           |
| Horizons                             | Destination Points + Lines (Major Trips) | https://arcg.is/0CWX8n           |
| Jeffco                               | N/A                                      | No map; same destination for all |
| Muskingum County JFS                 | Destination Points + Lines (Major Trips) | https://arcg.is/1qWbPm           |
| National Church Residences           | Destination Points + Lines (Major Trips) | https://arcg.is/Cv9aL            |
| Primetime Office on Aging            | Destination Points + Lines (Major Trips) | https://arcg.is/11aXy            |
| Quality Care Partners                | Destination Points + Lines (Major Trips) | https://arcg.is/1jmn9L           |
| Society for Equal Access             | Destination Points + Lines (Major Trips) | https://arcg.is/1bnLzu           |
| SEAT                                 | Destination Points + Lines (Major Trips) | https://arcg.is/18eTeb           |
| SSOBC                                | N/A                                      | No map; no data provided         |
| SVRTA                                | N/A                                      | No map; no data provided         |
| Tuscarawas County Senior Center      | Destination Points + Lines (Major Trips) | https://arcg.is/0n8fjX           |