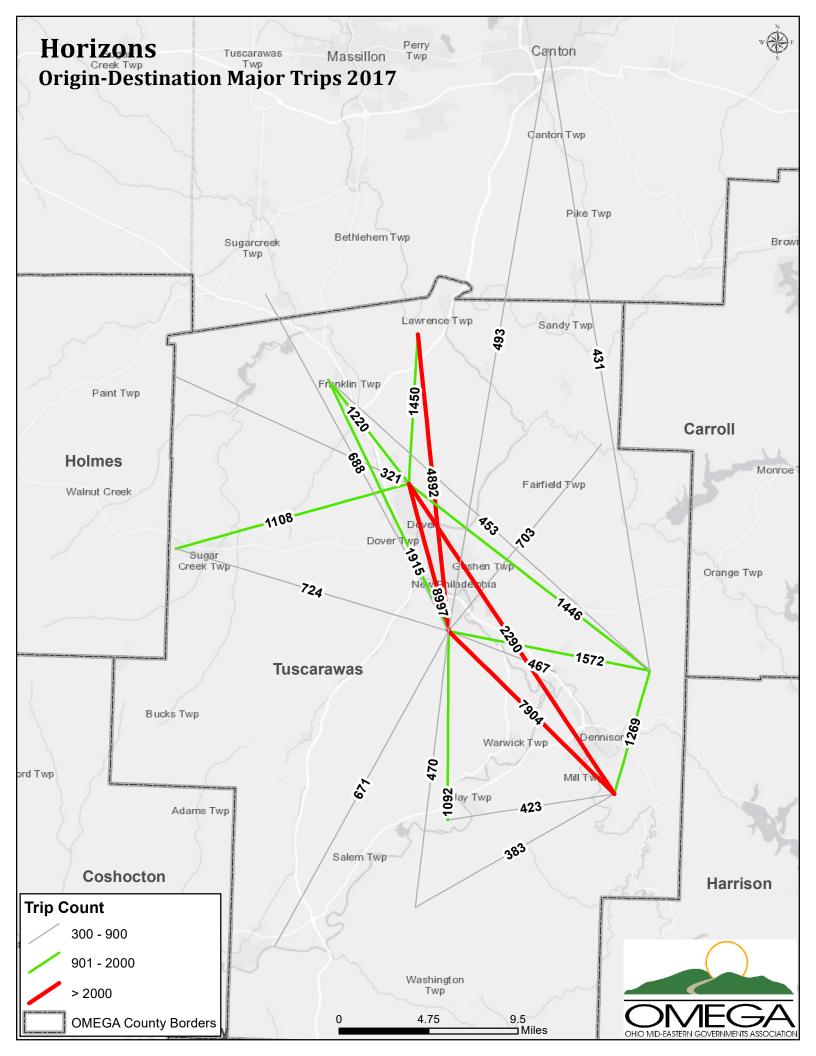

| Provider/Agency                      | Map Type                                 | WebApp Link                      |
|--------------------------------------|------------------------------------------|----------------------------------|
| REGIONAL Destination Points Map      | Destination Points                       | https://arcg.is/1y8GS5           |
| REGIONAL Origin-Destination Line Map | Line Segments                            | https://arcg.is/1KXe5i           |
| REGIONAL Buffers Map                 | Destination Points + Buffer Zones        | https://arcg.is/0jfrKS           |
| CAA of Columbiana County             | Destination Points + Lines (Major Trips) | https://arcg.is/0qeSaW           |
| Carroll County JFS                   | Destination Points + Lines (Major Trips) | https://arcg.is/1KfOnu           |
| Carroll County Transit               | Destination Points + Lines (Major Trips) | https://arcg.is/TD9r8            |
| CCCTA                                | Destination Points + Lines (Major Trips) | https://arcg.is/18T5iL           |
| EORTA/OVRTA                          | Destination Points + Lines (Major Trips) | https://arcg.is/19WrTO           |
| Guernsey Senior                      | N/A                                      | No map; same destination for all |
| Harrison County Public Transit       | Destination Points + Lines (Major Trips) | https://arcg.is/0rP0Xe           |
| Horizons                             | Destination Points + Lines (Major Trips) | https://arcg.is/0CWX8n           |
| Jeffco                               | N/A                                      | No map; same destination for all |
| Muskingum County JFS                 | Destination Points + Lines (Major Trips) | https://arcg.is/1qWbPm           |
| National Church Residences           | Destination Points + Lines (Major Trips) | https://arcg.is/Cv9aL            |
| Primetime Office on Aging            | Destination Points + Lines (Major Trips) | https://arcg.is/11aXy            |
| Quality Care Partners                | Destination Points + Lines (Major Trips) | https://arcg.is/1jmn9L           |
| Society for Equal Access             | Destination Points + Lines (Major Trips) | https://arcg.is/1bnLzu           |
| SEAT                                 | Destination Points + Lines (Major Trips) | https://arcg.is/18eTeb           |
| SSOBC                                | N/A                                      | No map; no data provided         |
| SVRTA                                | N/A                                      | No map; no data provided         |
| Tuscarawas County Senior Center      | Destination Points + Lines (Major Trips) | https://arcg.is/0n8fjX           |