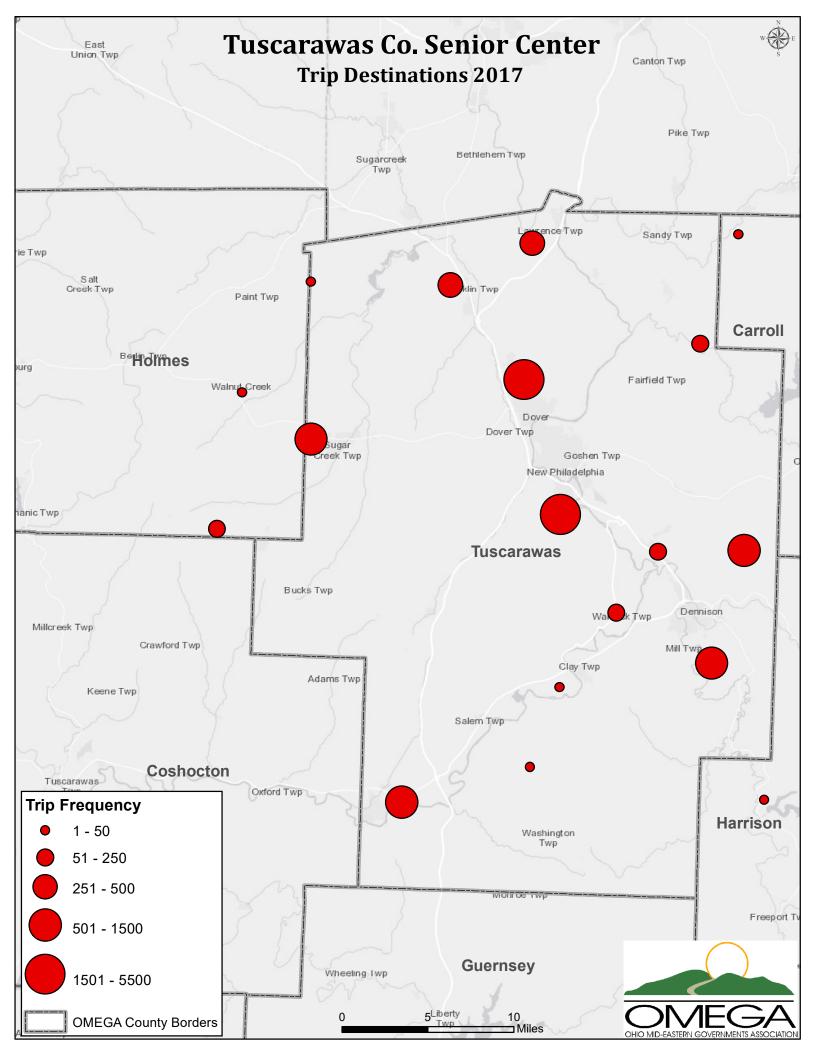

| Provider/Agency                      | Map Type                                 | WebApp Link                      |
|--------------------------------------|------------------------------------------|----------------------------------|
| REGIONAL Destination Points Map      | Destination Points                       | https://arcg.is/1y8GS5           |
| REGIONAL Origin-Destination Line Map | Line Segments                            | https://arcg.is/1KXe5i           |
| REGIONAL Buffers Map                 | Destination Points + Buffer Zones        | https://arcg.is/0jfrKS           |
| CAA of Columbiana County             | Destination Points + Lines (Major Trips) | https://arcg.is/0qeSaW           |
| Carroll County JFS                   | Destination Points + Lines (Major Trips) | https://arcg.is/1KfOnu           |
| Carroll County Transit               | Destination Points + Lines (Major Trips) | https://arcg.is/TD9r8            |
| CCCTA                                | Destination Points + Lines (Major Trips) | https://arcg.is/18T5iL           |
| EORTA/OVRTA                          | Destination Points + Lines (Major Trips) | https://arcg.is/19WrTO           |
| Guernsey Senior                      | N/A                                      | No map; same destination for all |
| Harrison County Public Transit       | Destination Points + Lines (Major Trips) | https://arcg.is/0rP0Xe           |
| Horizons                             | Destination Points + Lines (Major Trips) | https://arcg.is/0CWX8n           |
| Jeffco                               | N/A                                      | No map; same destination for all |
| Muskingum County JFS                 | Destination Points + Lines (Major Trips) | https://arcg.is/1qWbPm           |
| National Church Residences           | Destination Points + Lines (Major Trips) | https://arcg.is/Cv9aL            |
| Primetime Office on Aging            | Destination Points + Lines (Major Trips) | https://arcg.is/11aXy            |
| Quality Care Partners                | Destination Points + Lines (Major Trips) | https://arcg.is/1jmn9L           |
| Society for Equal Access             | Destination Points + Lines (Major Trips) | https://arcg.is/1bnLzu           |
| SEAT                                 | Destination Points + Lines (Major Trips) | https://arcg.is/18eTeb           |
| SSOBC                                | N/A                                      | No map; no data provided         |
| SVRTA                                | N/A                                      | No map; no data provided         |
| Tuscarawas County Senior Center      | Destination Points + Lines (Major Trips) | https://arcg.is/0n8fjX           |