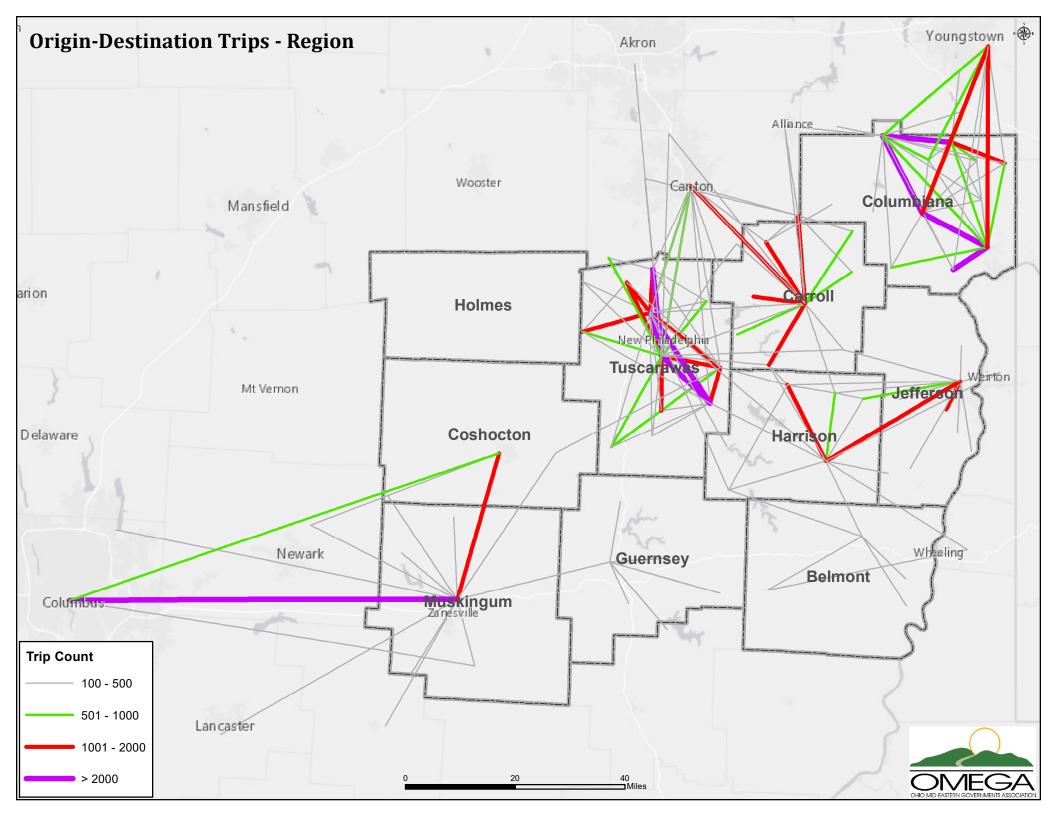

| Provider/Agency                      | Map Type                                 | WebApp Link                      |
|--------------------------------------|------------------------------------------|----------------------------------|
| REGIONAL Destination Points Map      | Destination Points                       | https://arcg.is/1y8GS5           |
| REGIONAL Origin-Destination Line Map | Line Segments                            | https://arcg.is/1KXe5i           |
| REGIONAL Buffers Map                 | Destination Points + Buffer Zones        | https://arcg.is/0jfrKS           |
| CAA of Columbiana County             | Destination Points + Lines (Major Trips) | https://arcg.is/0qeSaW           |
| Carroll County JFS                   | Destination Points + Lines (Major Trips) | https://arcg.is/1KfOnu           |
| Carroll County Transit               | Destination Points + Lines (Major Trips) | https://arcg.is/TD9r8            |
| CCCTA                                | Destination Points + Lines (Major Trips) | https://arcg.is/18T5iL           |
| EORTA/OVRTA                          | Destination Points + Lines (Major Trips) | https://arcg.is/19WrTO           |
| Guernsey Senior                      | N/A                                      | No map; same destination for all |
| Harrison County Public Transit       | Destination Points + Lines (Major Trips) | https://arcg.is/0rP0Xe           |
| Horizons                             | Destination Points + Lines (Major Trips) | https://arcg.is/0CWX8n           |
| Jeffco                               | N/A                                      | No map; same destination for all |
| Muskingum County JFS                 | Destination Points + Lines (Major Trips) | https://arcg.is/1qWbPm           |
| National Church Residences           | Destination Points + Lines (Major Trips) | https://arcg.is/Cv9aL            |
| Primetime Office on Aging            | Destination Points + Lines (Major Trips) | https://arcg.is/11aXy            |
| Quality Care Partners                | Destination Points + Lines (Major Trips) | https://arcg.is/1jmn9L           |
| Society for Equal Access             | Destination Points + Lines (Major Trips) | https://arcg.is/1bnLzu           |
| SEAT                                 | Destination Points + Lines (Major Trips) | https://arcg.is/18eTeb           |
| SSOBC                                | N/A                                      | No map; no data provided         |
| SVRTA                                | N/A                                      | No map; no data provided         |
| Tuscarawas County Senior Center      | Destination Points + Lines (Major Trips) | https://arcg.is/0n8fjX           |