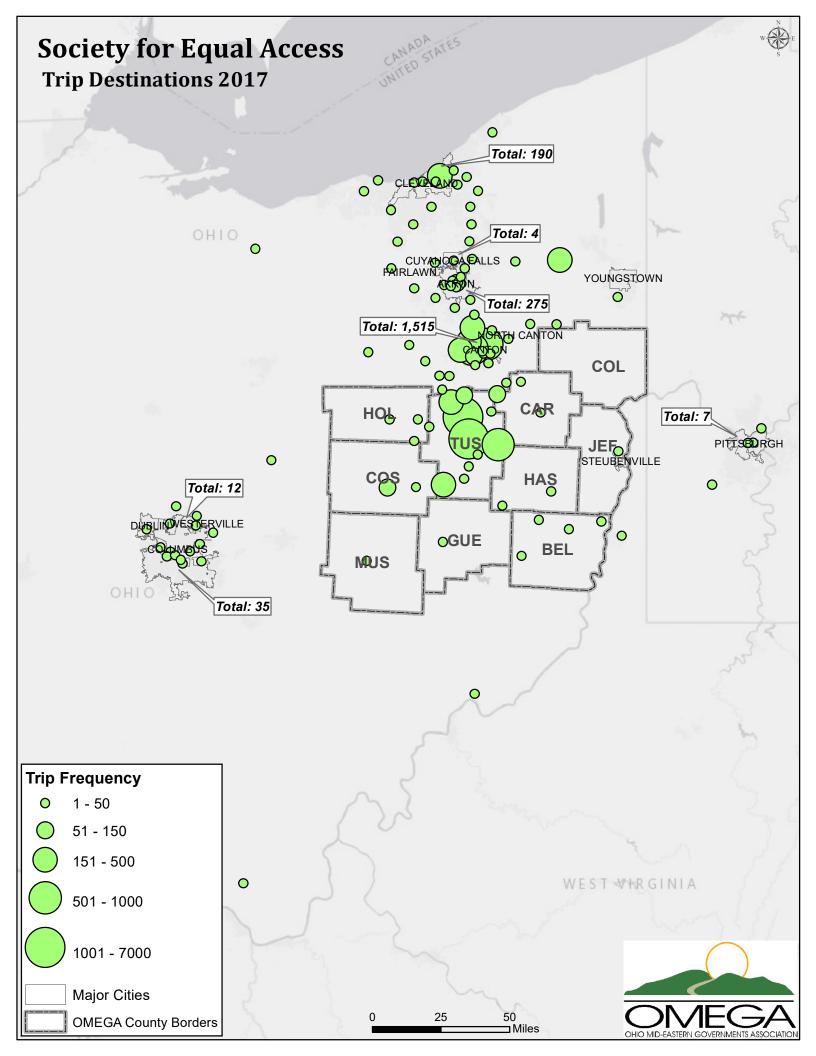

| Provider/Agency                      | Map Type                                 | WebApp Link                      |
|--------------------------------------|------------------------------------------|----------------------------------|
| REGIONAL Destination Points Map      | Destination Points                       | https://arcg.is/1y8GS5           |
| REGIONAL Origin-Destination Line Map | Line Segments                            | https://arcg.is/1KXe5i           |
| REGIONAL Buffers Map                 | Destination Points + Buffer Zones        | https://arcg.is/0jfrKS           |
| CAA of Columbiana County             | Destination Points + Lines (Major Trips) | https://arcg.is/0qeSaW           |
| Carroll County JFS                   | Destination Points + Lines (Major Trips) | https://arcg.is/1KfOnu           |
| Carroll County Transit               | Destination Points + Lines (Major Trips) | https://arcg.is/TD9r8            |
| CCCTA                                | Destination Points + Lines (Major Trips) | https://arcg.is/18T5iL           |
| EORTA/OVRTA                          | Destination Points + Lines (Major Trips) | https://arcg.is/19WrTO           |
| Guernsey Senior                      | N/A                                      | No map; same destination for all |
| Harrison County Public Transit       | Destination Points + Lines (Major Trips) | https://arcg.is/0rP0Xe           |
| Horizons                             | Destination Points + Lines (Major Trips) | https://arcg.is/0CWX8n           |
| Jeffco                               | N/A                                      | No map; same destination for all |
| Muskingum County JFS                 | Destination Points + Lines (Major Trips) | https://arcg.is/1qWbPm           |
| National Church Residences           | Destination Points + Lines (Major Trips) | https://arcg.is/Cv9aL            |
| Primetime Office on Aging            | Destination Points + Lines (Major Trips) | https://arcg.is/11aXy            |
| Quality Care Partners                | Destination Points + Lines (Major Trips) | https://arcg.is/1jmn9L           |
| Society for Equal Access             | Destination Points + Lines (Major Trips) | https://arcg.is/1bnLzu           |
| SEAT                                 | Destination Points + Lines (Major Trips) | https://arcg.is/18eTeb           |
| SSOBC                                | N/A                                      | No map; no data provided         |
| SVRTA                                | N/A                                      | No map; no data provided         |
| Tuscarawas County Senior Center      | Destination Points + Lines (Major Trips) | https://arcg.is/0n8fjX           |