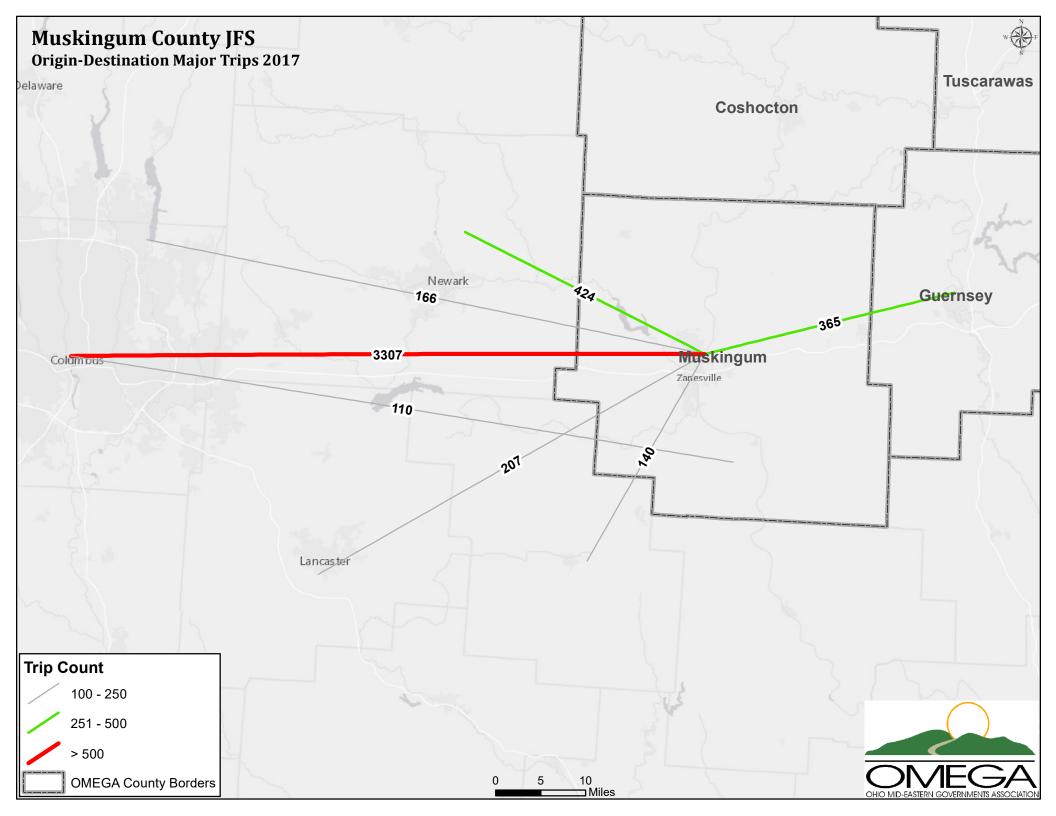

| Provider/Agency                      | Map Type                                 | WebApp Link                      |
|--------------------------------------|------------------------------------------|----------------------------------|
| REGIONAL Destination Points Map      | Destination Points                       | https://arcg.is/1y8GS5           |
| REGIONAL Origin-Destination Line Map | Line Segments                            | https://arcg.is/1KXe5i           |
| REGIONAL Buffers Map                 | Destination Points + Buffer Zones        | https://arcg.is/0jfrKS           |
| CAA of Columbiana County             | Destination Points + Lines (Major Trips) | https://arcg.is/0qeSaW           |
| Carroll County JFS                   | Destination Points + Lines (Major Trips) | https://arcg.is/1KfOnu           |
| Carroll County Transit               | Destination Points + Lines (Major Trips) | https://arcg.is/TD9r8            |
| CCCTA                                | Destination Points + Lines (Major Trips) | https://arcg.is/18T5iL           |
| EORTA/OVRTA                          | Destination Points + Lines (Major Trips) | https://arcg.is/19WrTO           |
| Guernsey Senior                      | N/A                                      | No map; same destination for all |
| Harrison County Public Transit       | Destination Points + Lines (Major Trips) | https://arcg.is/0rP0Xe           |
| Horizons                             | Destination Points + Lines (Major Trips) | https://arcg.is/0CWX8n           |
| Jeffco                               | N/A                                      | No map; same destination for all |
| Muskingum County JFS                 | Destination Points + Lines (Major Trips) | https://arcg.is/1qWbPm           |
| National Church Residences           | Destination Points + Lines (Major Trips) | https://arcg.is/Cv9aL            |
| Primetime Office on Aging            | Destination Points + Lines (Major Trips) | https://arcg.is/11aXy            |
| Quality Care Partners                | Destination Points + Lines (Major Trips) | https://arcg.is/1jmn9L           |
| Society for Equal Access             | Destination Points + Lines (Major Trips) | https://arcg.is/1bnLzu           |
| SEAT                                 | Destination Points + Lines (Major Trips) | https://arcg.is/18eTeb           |
| SSOBC                                | N/A                                      | No map; no data provided         |
| SVRTA                                | N/A                                      | No map; no data provided         |
| Tuscarawas County Senior Center      | Destination Points + Lines (Major Trips) | https://arcg.is/0n8fjX           |