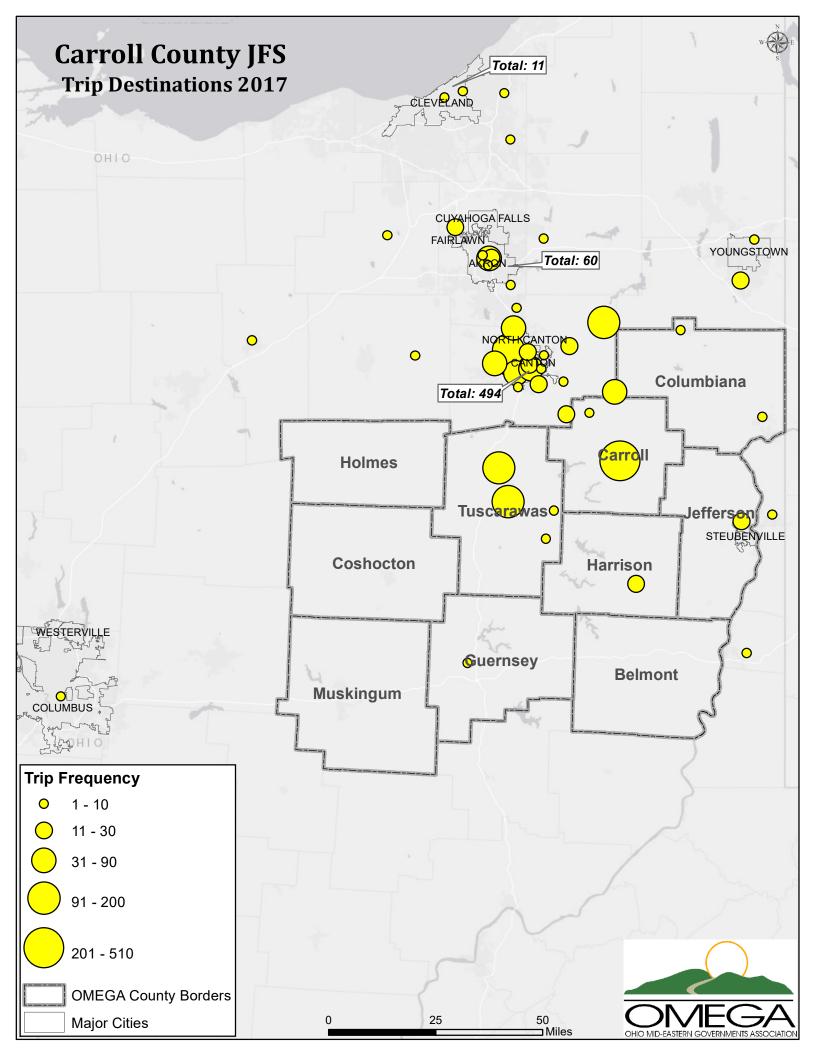

| Provider/Agency                      | Map Type                                 | WebApp Link                      |
|--------------------------------------|------------------------------------------|----------------------------------|
| REGIONAL Destination Points Map      | Destination Points                       | https://arcg.is/1y8GS5           |
| REGIONAL Origin-Destination Line Map | Line Segments                            | https://arcg.is/1KXe5i           |
| REGIONAL Buffers Map                 | Destination Points + Buffer Zones        | https://arcg.is/0jfrKS           |
| CAA of Columbiana County             | Destination Points + Lines (Major Trips) | https://arcg.is/0qeSaW           |
| Carroll County JFS                   | Destination Points + Lines (Major Trips) | https://arcg.is/1KfOnu           |
| Carroll County Transit               | Destination Points + Lines (Major Trips) | https://arcg.is/TD9r8            |
| CCCTA                                | Destination Points + Lines (Major Trips) | https://arcg.is/18T5iL           |
| EORTA/OVRTA                          | Destination Points + Lines (Major Trips) | https://arcg.is/19WrTO           |
| Guernsey Senior                      | N/A                                      | No map; same destination for all |
| Harrison County Public Transit       | Destination Points + Lines (Major Trips) | https://arcg.is/0rP0Xe           |
| Horizons                             | Destination Points + Lines (Major Trips) | https://arcg.is/0CWX8n           |
| Jeffco                               | N/A                                      | No map; same destination for all |
| Muskingum County JFS                 | Destination Points + Lines (Major Trips) | https://arcg.is/1qWbPm           |
| National Church Residences           | Destination Points + Lines (Major Trips) | https://arcg.is/Cv9aL            |
| Primetime Office on Aging            | Destination Points + Lines (Major Trips) | https://arcg.is/11aXy            |
| Quality Care Partners                | Destination Points + Lines (Major Trips) | https://arcg.is/1jmn9L           |
| Society for Equal Access             | Destination Points + Lines (Major Trips) | https://arcg.is/1bnLzu           |
| SEAT                                 | Destination Points + Lines (Major Trips) | https://arcg.is/18eTeb           |
| SSOBC                                | N/A                                      | No map; no data provided         |
| SVRTA                                | N/A                                      | No map; no data provided         |
| Tuscarawas County Senior Center      | Destination Points + Lines (Major Trips) | https://arcg.is/0n8fjX           |