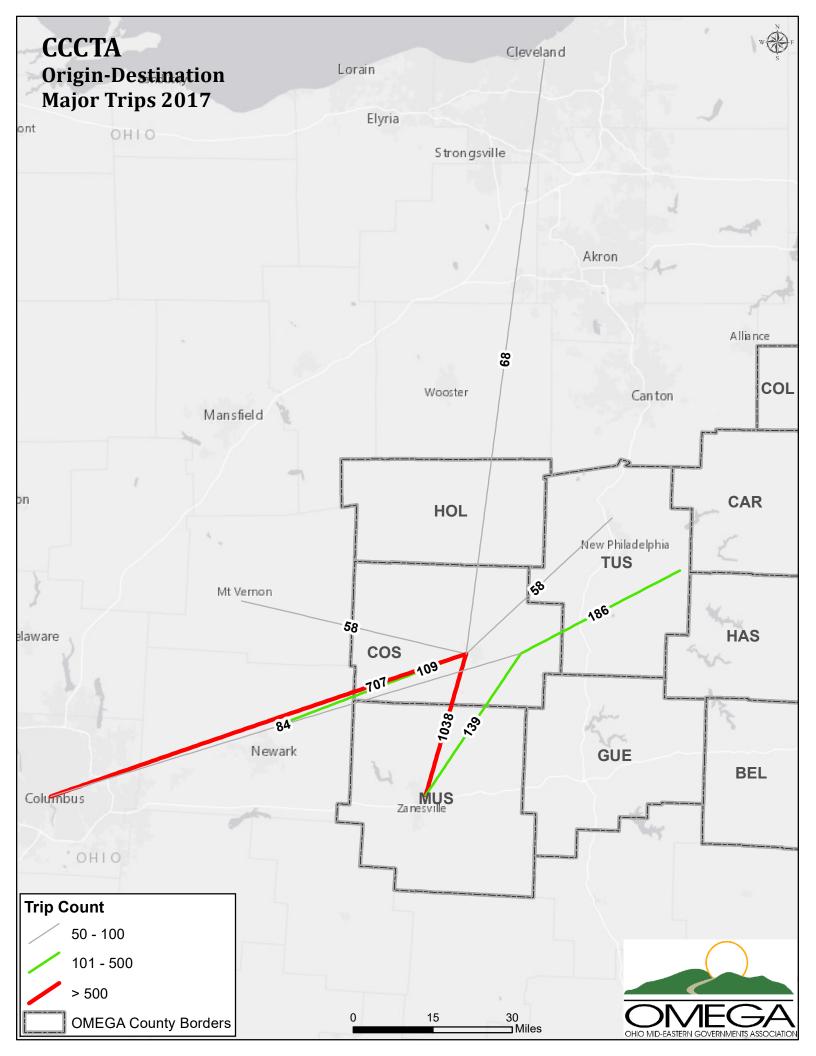

| Provider/Agency                      | Map Type                                 | WebApp Link                      |
|--------------------------------------|------------------------------------------|----------------------------------|
| REGIONAL Destination Points Map      | Destination Points                       | https://arcg.is/1y8GS5           |
| REGIONAL Origin-Destination Line Map | Line Segments                            | https://arcg.is/1KXe5i           |
| REGIONAL Buffers Map                 | Destination Points + Buffer Zones        | https://arcg.is/0jfrKS           |
| CAA of Columbiana County             | Destination Points + Lines (Major Trips) | https://arcg.is/0qeSaW           |
| Carroll County JFS                   | Destination Points + Lines (Major Trips) | https://arcg.is/1KfOnu           |
| Carroll County Transit               | Destination Points + Lines (Major Trips) | https://arcg.is/TD9r8            |
| CCCTA                                | Destination Points + Lines (Major Trips) | https://arcg.is/18T5iL           |
| EORTA/OVRTA                          | Destination Points + Lines (Major Trips) | https://arcg.is/19WrTO           |
| Guernsey Senior                      | N/A                                      | No map; same destination for all |
| Harrison County Public Transit       | Destination Points + Lines (Major Trips) | https://arcg.is/0rP0Xe           |
| Horizons                             | Destination Points + Lines (Major Trips) | https://arcg.is/0CWX8n           |
| Jeffco                               | N/A                                      | No map; same destination for all |
| Muskingum County JFS                 | Destination Points + Lines (Major Trips) | https://arcg.is/1qWbPm           |
| National Church Residences           | Destination Points + Lines (Major Trips) | https://arcg.is/Cv9aL            |
| Primetime Office on Aging            | Destination Points + Lines (Major Trips) | https://arcg.is/11aXy            |
| Quality Care Partners                | Destination Points + Lines (Major Trips) | https://arcg.is/1jmn9L           |
| Society for Equal Access             | Destination Points + Lines (Major Trips) | https://arcg.is/1bnLzu           |
| SEAT                                 | Destination Points + Lines (Major Trips) | https://arcg.is/18eTeb           |
| SSOBC                                | N/A                                      | No map; no data provided         |
| SVRTA                                | N/A                                      | No map; no data provided         |
| Tuscarawas County Senior Center      | Destination Points + Lines (Major Trips) | https://arcg.is/0n8fjX           |