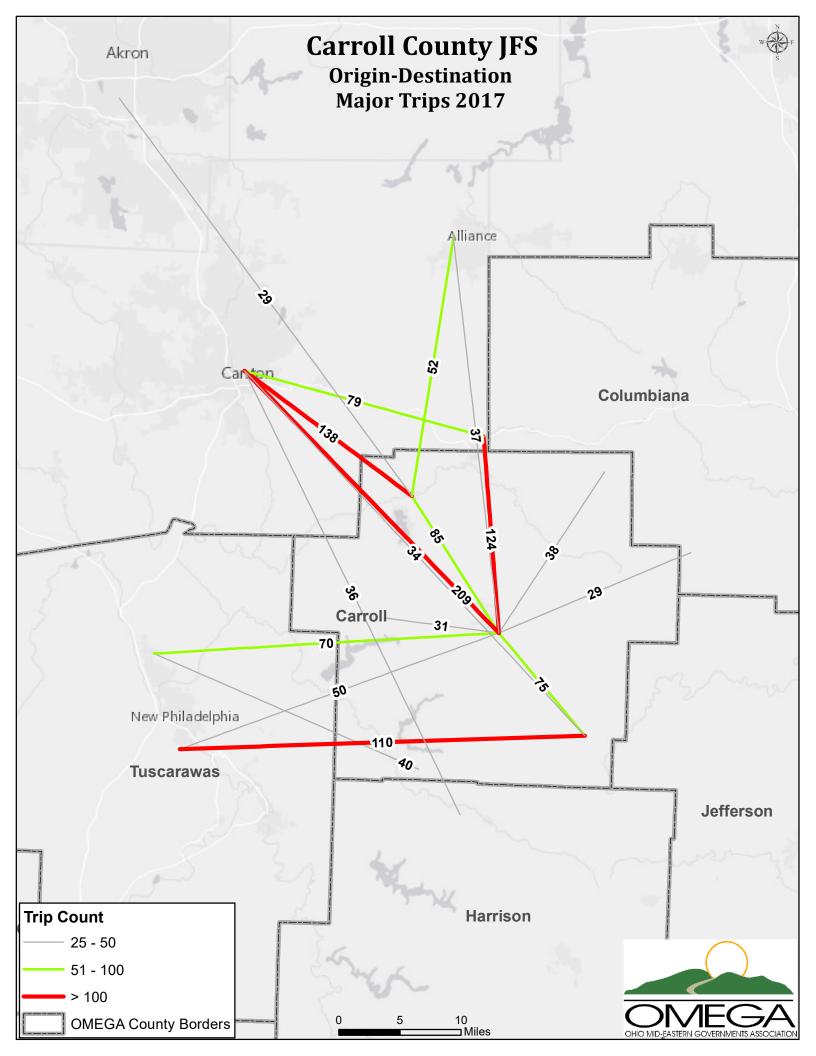

| Provider/Agency                      | Map Type                                 | WebApp Link                      |
|--------------------------------------|------------------------------------------|----------------------------------|
| REGIONAL Destination Points Map      | Destination Points                       | https://arcg.is/1y8GS5           |
| REGIONAL Origin-Destination Line Map | Line Segments                            | https://arcg.is/1KXe5i           |
| REGIONAL Buffers Map                 | Destination Points + Buffer Zones        | https://arcg.is/0jfrKS           |
| CAA of Columbiana County             | Destination Points + Lines (Major Trips) | https://arcg.is/0qeSaW           |
| Carroll County JFS                   | Destination Points + Lines (Major Trips) | https://arcg.is/1KfOnu           |
| Carroll County Transit               | Destination Points + Lines (Major Trips) | https://arcg.is/TD9r8            |
| CCCTA                                | Destination Points + Lines (Major Trips) | https://arcg.is/18T5iL           |
| EORTA/OVRTA                          | Destination Points + Lines (Major Trips) | https://arcg.is/19WrTO           |
| Guernsey Senior                      | N/A                                      | No map; same destination for all |
| Harrison County Public Transit       | Destination Points + Lines (Major Trips) | https://arcg.is/0rP0Xe           |
| Horizons                             | Destination Points + Lines (Major Trips) | https://arcg.is/0CWX8n           |
| Jeffco                               | N/A                                      | No map; same destination for all |
| Muskingum County JFS                 | Destination Points + Lines (Major Trips) | https://arcg.is/1qWbPm           |
| National Church Residences           | Destination Points + Lines (Major Trips) | https://arcg.is/Cv9aL            |
| Primetime Office on Aging            | Destination Points + Lines (Major Trips) | https://arcg.is/11aXy            |
| Quality Care Partners                | Destination Points + Lines (Major Trips) | https://arcg.is/1jmn9L           |
| Society for Equal Access             | Destination Points + Lines (Major Trips) | https://arcg.is/1bnLzu           |
| SEAT                                 | Destination Points + Lines (Major Trips) | https://arcg.is/18eTeb           |
| SSOBC                                | N/A                                      | No map; no data provided         |
| SVRTA                                | N/A                                      | No map; no data provided         |
| Tuscarawas County Senior Center      | Destination Points + Lines (Major Trips) | https://arcg.is/0n8fjX           |