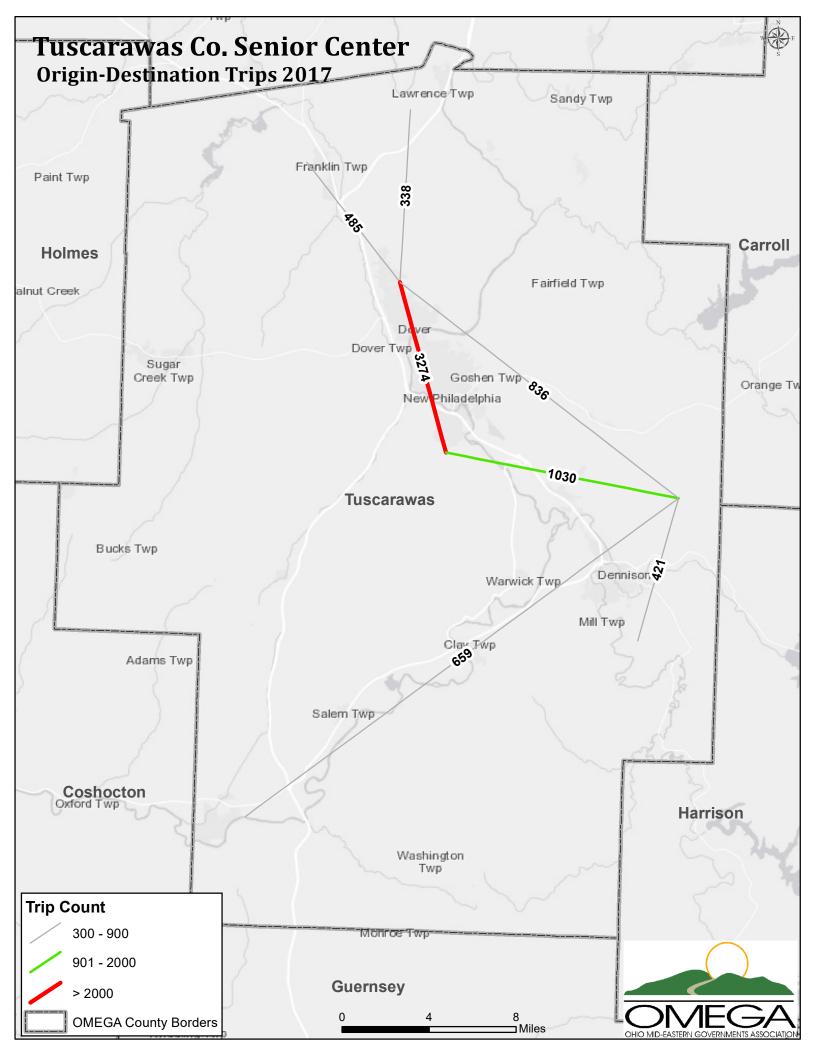

| Provider/Agency                      | Map Type                                 | WebApp Link                      |
|--------------------------------------|------------------------------------------|----------------------------------|
| REGIONAL Destination Points Map      | Destination Points                       | https://arcg.is/1y8GS5           |
| REGIONAL Origin-Destination Line Map | Line Segments                            | https://arcg.is/1KXe5i           |
| REGIONAL Buffers Map                 | Destination Points + Buffer Zones        | https://arcg.is/0jfrKS           |
| CAA of Columbiana County             | Destination Points + Lines (Major Trips) | https://arcg.is/0qeSaW           |
| Carroll County JFS                   | Destination Points + Lines (Major Trips) | https://arcg.is/1KfOnu           |
| Carroll County Transit               | Destination Points + Lines (Major Trips) | https://arcg.is/TD9r8            |
| CCCTA                                | Destination Points + Lines (Major Trips) | https://arcg.is/18T5iL           |
| EORTA/OVRTA                          | Destination Points + Lines (Major Trips) | https://arcg.is/19WrTO           |
| Guernsey Senior                      | N/A                                      | No map; same destination for all |
| Harrison County Public Transit       | Destination Points + Lines (Major Trips) | https://arcg.is/0rP0Xe           |
| Horizons                             | Destination Points + Lines (Major Trips) | https://arcg.is/0CWX8n           |
| Jeffco                               | N/A                                      | No map; same destination for all |
| Muskingum County JFS                 | Destination Points + Lines (Major Trips) | https://arcg.is/1qWbPm           |
| National Church Residences           | Destination Points + Lines (Major Trips) | https://arcg.is/Cv9aL            |
| Primetime Office on Aging            | Destination Points + Lines (Major Trips) | https://arcg.is/11aXy            |
| Quality Care Partners                | Destination Points + Lines (Major Trips) | https://arcg.is/1jmn9L           |
| Society for Equal Access             | Destination Points + Lines (Major Trips) | https://arcg.is/1bnLzu           |
| SEAT                                 | Destination Points + Lines (Major Trips) | https://arcg.is/18eTeb           |
| SSOBC                                | N/A                                      | No map; no data provided         |
| SVRTA                                | N/A                                      | No map; no data provided         |
| Tuscarawas County Senior Center      | Destination Points + Lines (Major Trips) | https://arcg.is/0n8fjX           |