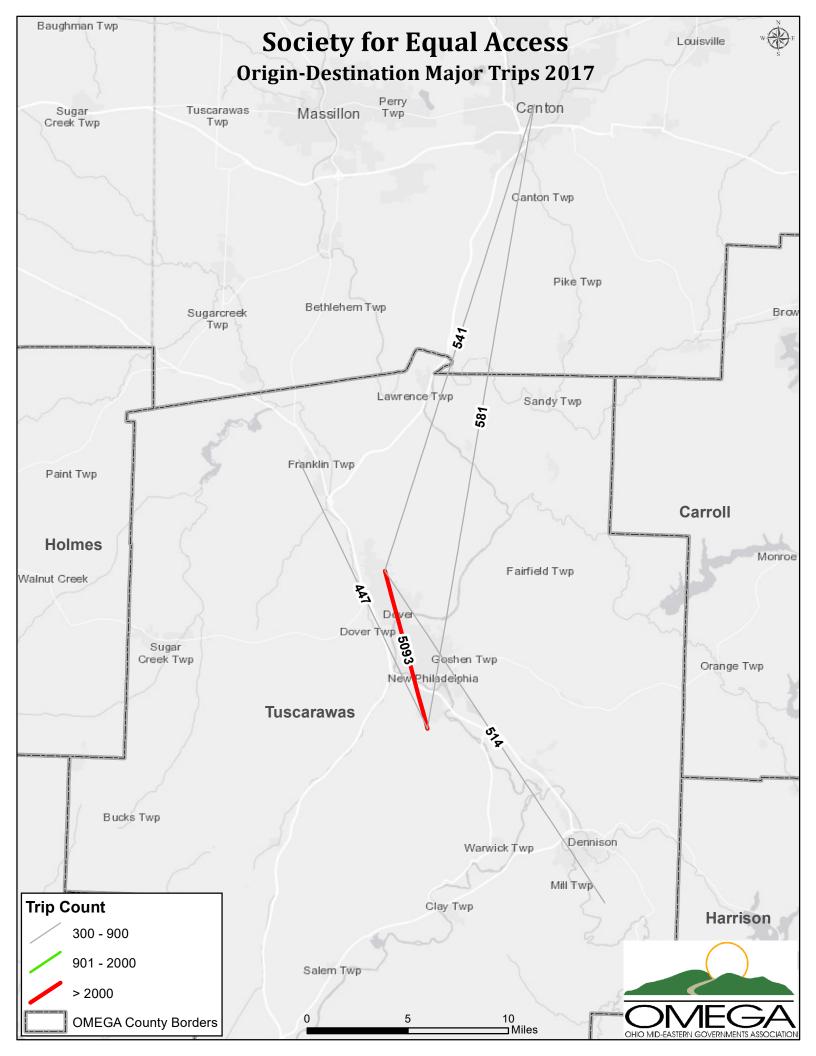

| Provider/Agency                      | Map Type                                 | WebApp Link                      |
|--------------------------------------|------------------------------------------|----------------------------------|
| REGIONAL Destination Points Map      | Destination Points                       | https://arcg.is/1y8GS5           |
| REGIONAL Origin-Destination Line Map | Line Segments                            | https://arcg.is/1KXe5i           |
| REGIONAL Buffers Map                 | Destination Points + Buffer Zones        | https://arcg.is/0jfrKS           |
| CAA of Columbiana County             | Destination Points + Lines (Major Trips) | https://arcg.is/0qeSaW           |
| Carroll County JFS                   | Destination Points + Lines (Major Trips) | https://arcg.is/1KfOnu           |
| Carroll County Transit               | Destination Points + Lines (Major Trips) | https://arcg.is/TD9r8            |
| CCCTA                                | Destination Points + Lines (Major Trips) | https://arcg.is/18T5iL           |
| EORTA/OVRTA                          | Destination Points + Lines (Major Trips) | https://arcg.is/19WrTO           |
| Guernsey Senior                      | N/A                                      | No map; same destination for all |
| Harrison County Public Transit       | Destination Points + Lines (Major Trips) | https://arcg.is/0rP0Xe           |
| Horizons                             | Destination Points + Lines (Major Trips) | https://arcg.is/0CWX8n           |
| Jeffco                               | N/A                                      | No map; same destination for all |
| Muskingum County JFS                 | Destination Points + Lines (Major Trips) | https://arcg.is/1qWbPm           |
| National Church Residences           | Destination Points + Lines (Major Trips) | https://arcg.is/Cv9aL            |
| Primetime Office on Aging            | Destination Points + Lines (Major Trips) | https://arcg.is/11aXy            |
| Quality Care Partners                | Destination Points + Lines (Major Trips) | https://arcg.is/1jmn9L           |
| Society for Equal Access             | Destination Points + Lines (Major Trips) | https://arcg.is/1bnLzu           |
| SEAT                                 | Destination Points + Lines (Major Trips) | https://arcg.is/18eTeb           |
| SSOBC                                | N/A                                      | No map; no data provided         |
| SVRTA                                | N/A                                      | No map; no data provided         |
| Tuscarawas County Senior Center      | Destination Points + Lines (Major Trips) | https://arcg.is/0n8fjX           |