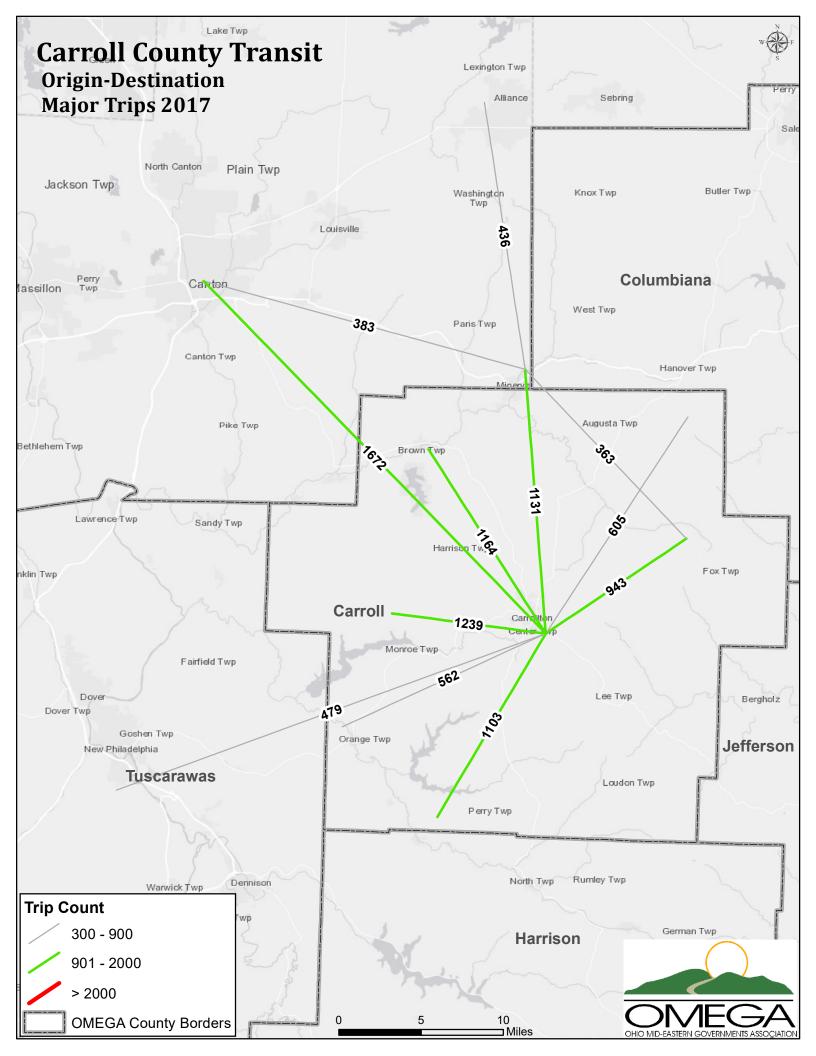

| Provider/Agency                      | Map Type                                 | WebApp Link                      |
|--------------------------------------|------------------------------------------|----------------------------------|
| REGIONAL Destination Points Map      | Destination Points                       | https://arcg.is/1y8GS5           |
| REGIONAL Origin-Destination Line Map | Line Segments                            | https://arcg.is/1KXe5i           |
| REGIONAL Buffers Map                 | Destination Points + Buffer Zones        | https://arcg.is/0jfrKS           |
| CAA of Columbiana County             | Destination Points + Lines (Major Trips) | https://arcg.is/0qeSaW           |
| Carroll County JFS                   | Destination Points + Lines (Major Trips) | https://arcg.is/1KfOnu           |
| Carroll County Transit               | Destination Points + Lines (Major Trips) | https://arcg.is/TD9r8            |
| CCCTA                                | Destination Points + Lines (Major Trips) | https://arcg.is/18T5iL           |
| EORTA/OVRTA                          | Destination Points + Lines (Major Trips) | https://arcg.is/19WrTO           |
| Guernsey Senior                      | N/A                                      | No map; same destination for all |
| Harrison County Public Transit       | Destination Points + Lines (Major Trips) | https://arcg.is/0rP0Xe           |
| Horizons                             | Destination Points + Lines (Major Trips) | https://arcg.is/0CWX8n           |
| Jeffco                               | N/A                                      | No map; same destination for all |
| Muskingum County JFS                 | Destination Points + Lines (Major Trips) | https://arcg.is/1qWbPm           |
| National Church Residences           | Destination Points + Lines (Major Trips) | https://arcg.is/Cv9aL            |
| Primetime Office on Aging            | Destination Points + Lines (Major Trips) | https://arcg.is/11aXy            |
| Quality Care Partners                | Destination Points + Lines (Major Trips) | https://arcg.is/1jmn9L           |
| Society for Equal Access             | Destination Points + Lines (Major Trips) | https://arcg.is/1bnLzu           |
| SEAT                                 | Destination Points + Lines (Major Trips) | https://arcg.is/18eTeb           |
| SSOBC                                | N/A                                      | No map; no data provided         |
| SVRTA                                | N/A                                      | No map; no data provided         |
| Tuscarawas County Senior Center      | Destination Points + Lines (Major Trips) | https://arcg.is/0n8fjX           |