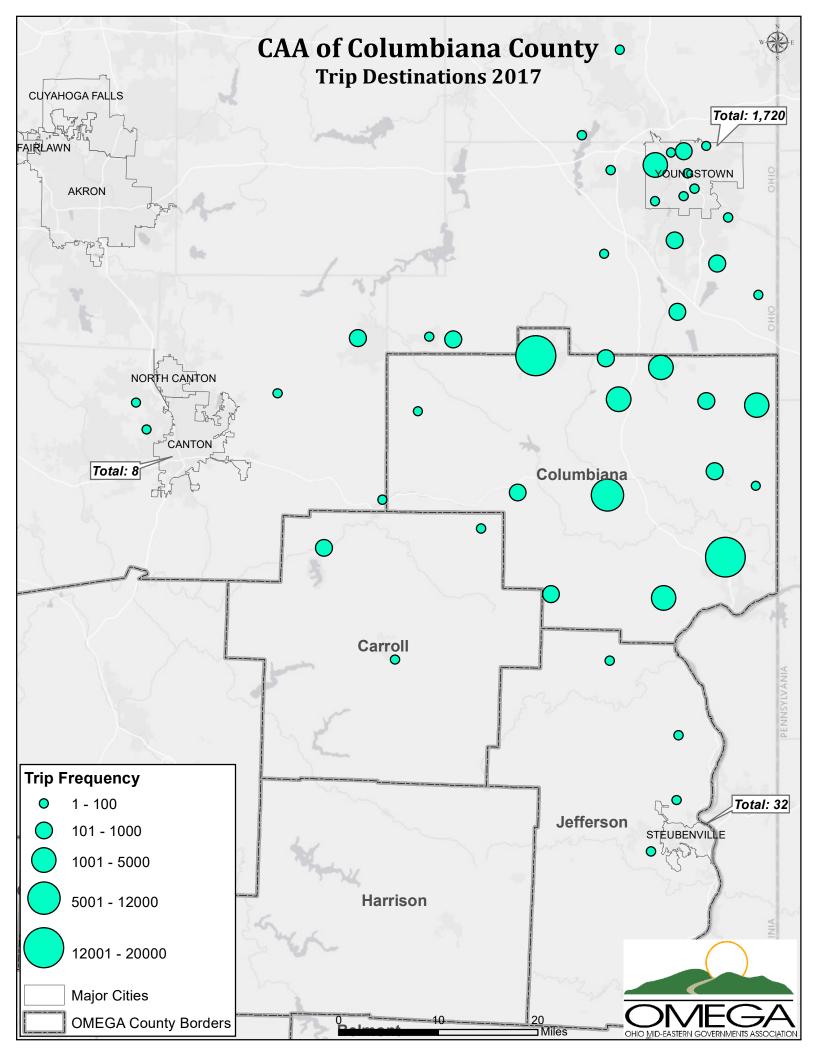

| Provider/Agency                      | Map Type                                 | WebApp Link                      |
|--------------------------------------|------------------------------------------|----------------------------------|
| REGIONAL Destination Points Map      | Destination Points                       | https://arcg.is/1y8GS5           |
| REGIONAL Origin-Destination Line Map | Line Segments                            | https://arcg.is/1KXe5i           |
| REGIONAL Buffers Map                 | Destination Points + Buffer Zones        | https://arcg.is/0jfrKS           |
| CAA of Columbiana County             | Destination Points + Lines (Major Trips) | https://arcg.is/0qeSaW           |
| Carroll County JFS                   | Destination Points + Lines (Major Trips) | https://arcg.is/1KfOnu           |
| Carroll County Transit               | Destination Points + Lines (Major Trips) | https://arcg.is/TD9r8            |
| CCCTA                                | Destination Points + Lines (Major Trips) | https://arcg.is/18T5iL           |
| EORTA/OVRTA                          | Destination Points + Lines (Major Trips) | https://arcg.is/19WrTO           |
| Guernsey Senior                      | N/A                                      | No map; same destination for all |
| Harrison County Public Transit       | Destination Points + Lines (Major Trips) | https://arcg.is/0rP0Xe           |
| Horizons                             | Destination Points + Lines (Major Trips) | https://arcg.is/0CWX8n           |
| Jeffco                               | N/A                                      | No map; same destination for all |
| Muskingum County JFS                 | Destination Points + Lines (Major Trips) | https://arcg.is/1qWbPm           |
| National Church Residences           | Destination Points + Lines (Major Trips) | https://arcg.is/Cv9aL            |
| Primetime Office on Aging            | Destination Points + Lines (Major Trips) | https://arcg.is/11aXy            |
| Quality Care Partners                | Destination Points + Lines (Major Trips) | https://arcg.is/1jmn9L           |
| Society for Equal Access             | Destination Points + Lines (Major Trips) | https://arcg.is/1bnLzu           |
| SEAT                                 | Destination Points + Lines (Major Trips) | https://arcg.is/18eTeb           |
| SSOBC                                | N/A                                      | No map; no data provided         |
| SVRTA                                | N/A                                      | No map; no data provided         |
| Tuscarawas County Senior Center      | Destination Points + Lines (Major Trips) | https://arcg.is/0n8fjX           |