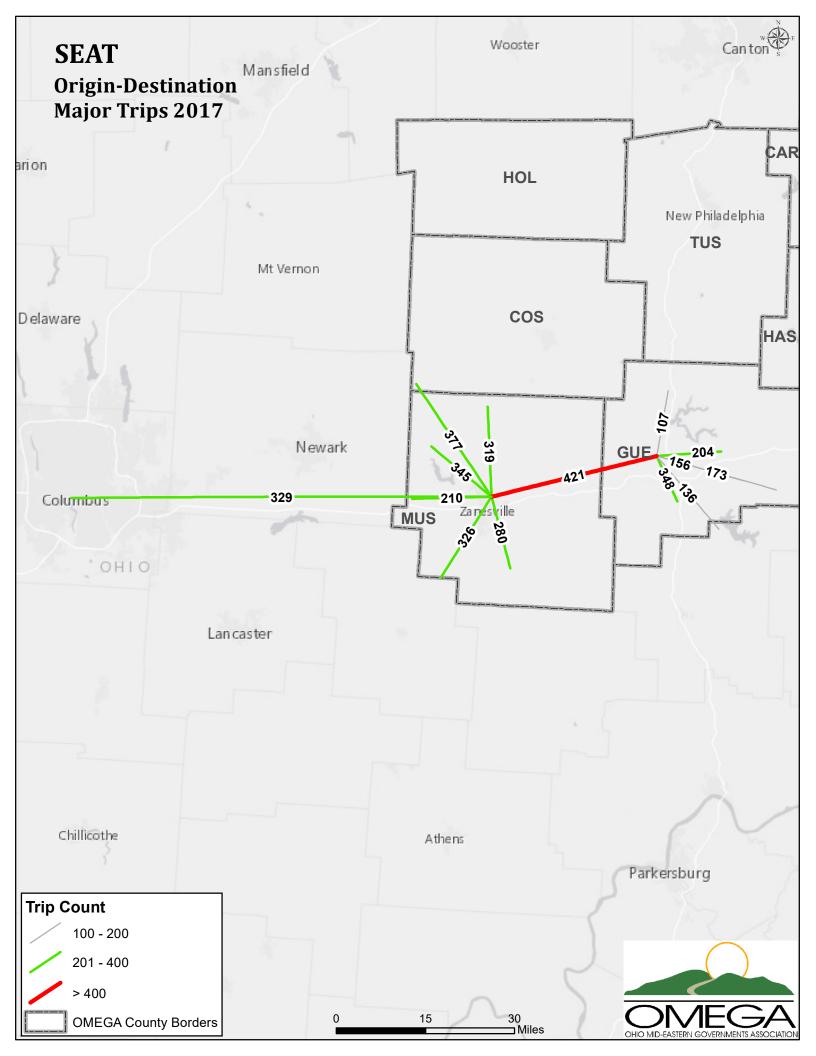

| Provider/Agency                      | Map Type                                 | WebApp Link                      |
|--------------------------------------|------------------------------------------|----------------------------------|
| REGIONAL Destination Points Map      | Destination Points                       | https://arcg.is/1y8GS5           |
| REGIONAL Origin-Destination Line Map | Line Segments                            | https://arcg.is/1KXe5i           |
| REGIONAL Buffers Map                 | Destination Points + Buffer Zones        | https://arcg.is/0jfrKS           |
| CAA of Columbiana County             | Destination Points + Lines (Major Trips) | https://arcg.is/0qeSaW           |
| Carroll County JFS                   | Destination Points + Lines (Major Trips) | https://arcg.is/1KfOnu           |
| Carroll County Transit               | Destination Points + Lines (Major Trips) | https://arcg.is/TD9r8            |
| CCCTA                                | Destination Points + Lines (Major Trips) | https://arcg.is/18T5iL           |
| EORTA/OVRTA                          | Destination Points + Lines (Major Trips) | https://arcg.is/19WrTO           |
| Guernsey Senior                      | N/A                                      | No map; same destination for all |
| Harrison County Public Transit       | Destination Points + Lines (Major Trips) | https://arcg.is/0rP0Xe           |
| Horizons                             | Destination Points + Lines (Major Trips) | https://arcg.is/0CWX8n           |
| Jeffco                               | N/A                                      | No map; same destination for all |
| Muskingum County JFS                 | Destination Points + Lines (Major Trips) | https://arcg.is/1qWbPm           |
| National Church Residences           | Destination Points + Lines (Major Trips) | https://arcg.is/Cv9aL            |
| Primetime Office on Aging            | Destination Points + Lines (Major Trips) | https://arcg.is/11aXy            |
| Quality Care Partners                | Destination Points + Lines (Major Trips) | https://arcg.is/1jmn9L           |
| Society for Equal Access             | Destination Points + Lines (Major Trips) | https://arcg.is/1bnLzu           |
| SEAT                                 | Destination Points + Lines (Major Trips) | https://arcg.is/18eTeb           |
| SSOBC                                | N/A                                      | No map; no data provided         |
| SVRTA                                | N/A                                      | No map; no data provided         |
| Tuscarawas County Senior Center      | Destination Points + Lines (Major Trips) | https://arcg.is/0n8fjX           |