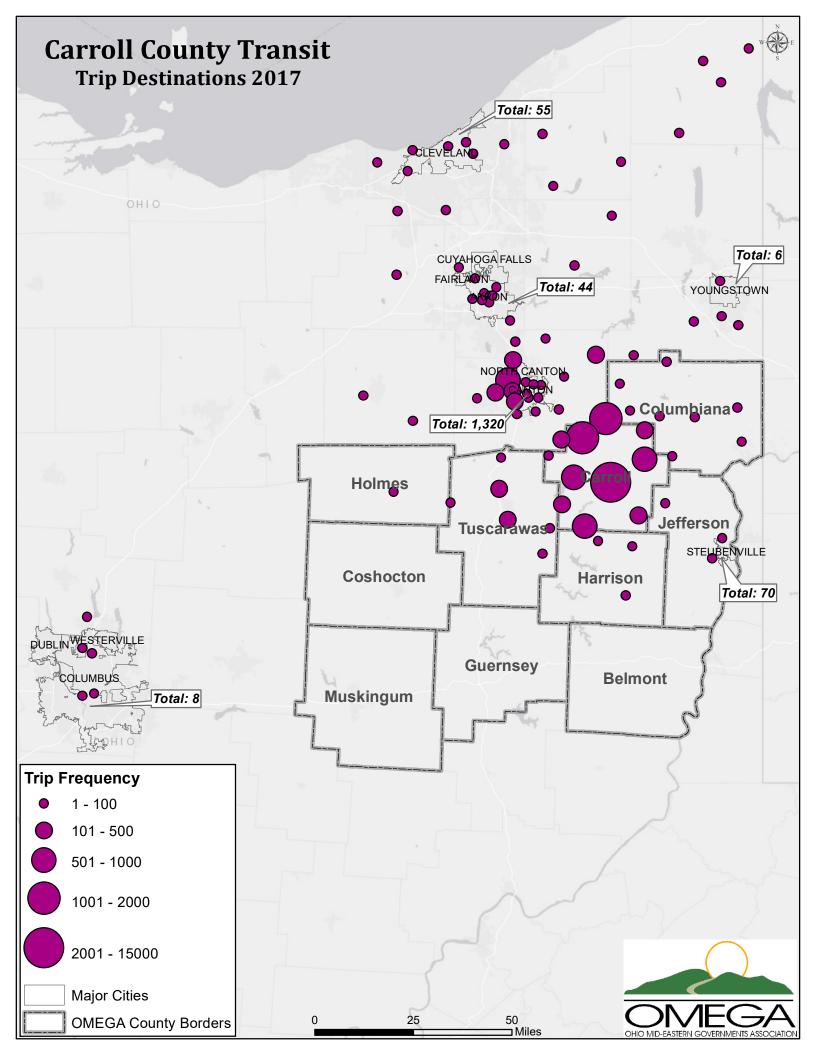

| Provider/Agency                      | Map Type                                 | WebApp Link                      |
|--------------------------------------|------------------------------------------|----------------------------------|
| REGIONAL Destination Points Map      | Destination Points                       | https://arcg.is/1y8GS5           |
| REGIONAL Origin-Destination Line Map | Line Segments                            | https://arcg.is/1KXe5i           |
| REGIONAL Buffers Map                 | Destination Points + Buffer Zones        | https://arcg.is/0jfrKS           |
| CAA of Columbiana County             | Destination Points + Lines (Major Trips) | https://arcg.is/0qeSaW           |
| Carroll County JFS                   | Destination Points + Lines (Major Trips) | https://arcg.is/1KfOnu           |
| Carroll County Transit               | Destination Points + Lines (Major Trips) | https://arcg.is/TD9r8            |
| CCCTA                                | Destination Points + Lines (Major Trips) | https://arcg.is/18T5iL           |
| EORTA/OVRTA                          | Destination Points + Lines (Major Trips) | https://arcg.is/19WrTO           |
| Guernsey Senior                      | N/A                                      | No map; same destination for all |
| Harrison County Public Transit       | Destination Points + Lines (Major Trips) | https://arcg.is/0rP0Xe           |
| Horizons                             | Destination Points + Lines (Major Trips) | https://arcg.is/0CWX8n           |
| Jeffco                               | N/A                                      | No map; same destination for all |
| Muskingum County JFS                 | Destination Points + Lines (Major Trips) | https://arcg.is/1qWbPm           |
| National Church Residences           | Destination Points + Lines (Major Trips) | https://arcg.is/Cv9aL            |
| Primetime Office on Aging            | Destination Points + Lines (Major Trips) | https://arcg.is/11aXy            |
| Quality Care Partners                | Destination Points + Lines (Major Trips) | https://arcg.is/1jmn9L           |
| Society for Equal Access             | Destination Points + Lines (Major Trips) | https://arcg.is/1bnLzu           |
| SEAT                                 | Destination Points + Lines (Major Trips) | https://arcg.is/18eTeb           |
| SSOBC                                | N/A                                      | No map; no data provided         |
| SVRTA                                | N/A                                      | No map; no data provided         |
| Tuscarawas County Senior Center      | Destination Points + Lines (Major Trips) | https://arcg.is/0n8fjX           |