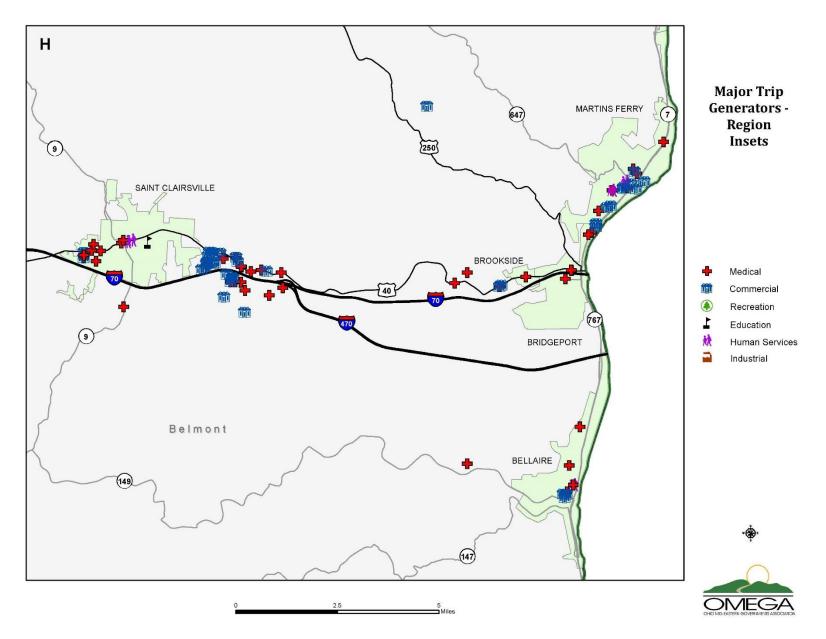

### Trip Generators for the OMEGA Region

There is a diverse mix of trip generators all throughout the region and most are based geographically and demographically. The most populous counties in the region, Belmont, Columbiana, Jefferson, Muskingum, and Tuscarawas all have each category of major trip generators medical, commercial, recreational, educational, human services, and industrial. Each of these counties has plenty of national, regional, and local types of commercial businesses for restaurants, groceries, hardware, auto-repair, and other commercial centers. Most of the counties in the region also have at least one mall or shopping center located within their county which helps centrally locate a mix of these business offerings. Most counties in the region also have options as where to go for medical services, since there is a hospital, medical facility, doctor office or they are located near a regional hospital. Most counties in the region have a healthy collection of recreational facilities either in parks, gyms, golf courses, country clubs, hiking trails, and wildlife areas. Most counties in the region have plenty of educational options consisting of local career centers and post-secondary options such as vocational schools, community colleges, and universities and state university satellite campuses, such as Ohio University and Kent State. Human services are also available to the residents of all ten counties as each has a council on aging, developmental disability board, job and family service, service for veterans, and other services tailored to the local area. Each of these counties also has plenty of industrial services that provide employment opportunities. In Belmont, Columbiana, Guernsey, Harrison, and Jefferson counties, the oil and gas industry is growing. It is also growing in Tuscarawas County, with the presence of Schlumberger Technologies and US Well Service Group, as well as the chemical industry. Also, in Columbiana County, there are more metal and material manufacturing, auto and machine industries, and other manufacturing facilities throughout.

Some local and regional chains and services are naturally located in counties close to their headquarters or where they primarily serve. For instance, Tuscarawas and Columbiana in the north have plenty of companies that are based in Northeast Ohio, such as Cleveland Clinic, Giant Eagle, Buehler's, Sherwin Williams, and Goodwill Industries of Greater Cleveland. Jefferson and Belmont in the southeast have companies from southwest Pennsylvania or southeast Ohio such as Riesbeck's, United Dairy Inc., and Fraley and Schilling Inc. There are a few hospitals that serve the region's medical trips such as Genesis Hospital, Southeastern Ohio Regional Medical Center, Trinity Medical Center, Cleveland Clinic Union Hospital, but there are very limited primary care facilities. For these trips, many regional residents travel to either Cleveland, Canton, Columbus, Wheeling, or Pittsburgh.

MAP 1-3D: OMEGA REGION MAJOR TRIP GENERATORS - INSET MAP LAYOUT CAMBRIDGE/BYESVILLE (D) & SALEM/LEETONIA (E)

MAP 1-3E: OMEGA REGION MAJOR TRIP GENERATORS – INSET MAP LAYOUT EAST LIVERPOOL (F) & STEUBENVILLE/WINTERSVILLE (G)