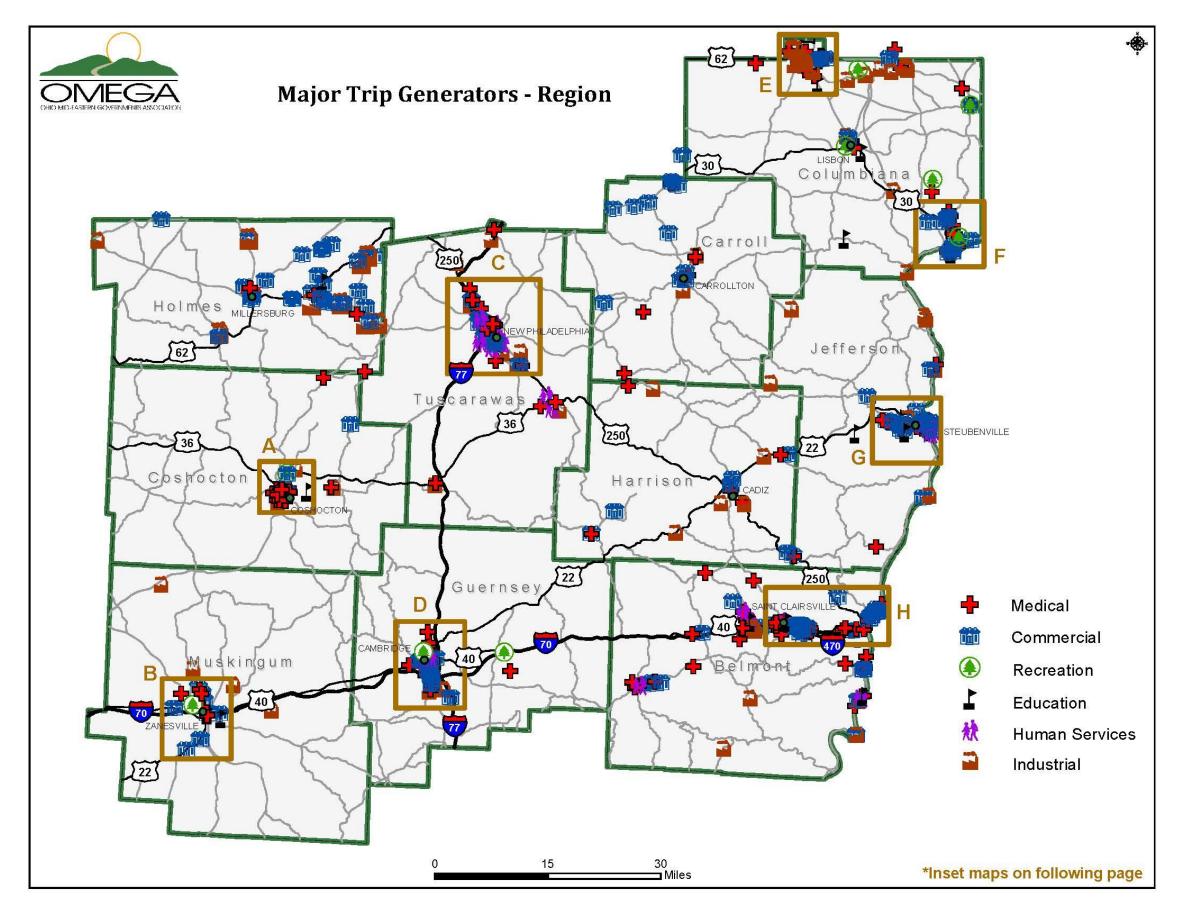

### Trip Generators for the OMEGA Region

There is a diverse mix of trip generators all throughout the region and most are based geographically and demographically. The most populous counties in the region, Belmont, Columbiana, Jefferson, Muskingum, and Tuscarawas all have each category of major trip generators medical, commercial, recreational, educational, human services, and industrial. Each of these counties has plenty of national, regional, and local types of commercial businesses for restaurants, groceries, hardware, auto-repair, and other commercial centers. Most of the counties in the region also have at least one mall or shopping center located within their county which helps centrally locate a mix of these business offerings. Most counties in the region also have options as where to go for medical services, since there is a hospital, medical facility, doctor office or they are located near a regional hospital. Most counties in the region have a healthy collection of recreational facilities either in parks, gyms, golf courses, country clubs, hiking trails, and wildlife areas. Most counties in the region have plenty of educational options consisting of local career centers and post-secondary options such as vocational schools, community colleges, and universities and state university satellite campuses, such as Ohio University and Kent State. Human services are also available to the residents of all ten counties as each has a council on aging, developmental disability board, job and family service, service for veterans, and other services tailored to the local area. Each of these counties also has plenty of industrial services that provide employment opportunities. In Belmont, Columbiana, Guernsey, Harrison, and Jefferson counties, the oil and gas industry is growing. It is also growing in Tuscarawas County, with the presence of Schlumberger Technologies and US Well Service Group, as well as the chemical industry. Also, in Columbiana County, there are more metal and material manufacturing, auto and machine industries, and other manufacturing facilities throughout.

Some local and regional chains and services are naturally located in counties close to their headquarters or where they primarily serve. For instance, Tuscarawas and Columbiana in the north have plenty of companies that are based in Northeast Ohio, such as Cleveland Clinic, Giant Eagle, Buehler's, Sherwin Williams, and Goodwill Industries of Greater Cleveland. Jefferson and Belmont in the southeast have companies from southwest Pennsylvania or southeast Ohio such as Riesbeck's, United Dairy Inc., and Fraley and Schilling Inc. There are a few hospitals that serve the region's medical trips such as Genesis Hospital, Southeastern Ohio Regional Medical Center, Trinity Medical Center, Cleveland Clinic Union Hospital, but there are very limited primary care facilities. For these trips, many regional residents travel to either Cleveland, Canton, Columbus, Wheeling, or Pittsburgh.

The exception to the region is the least populous counties such as Harrison and Carroll counties. Each county has schools up through high school but there are limited options for higher education. Many students moving onto college or a technical school will have to go to another county if they want to stay in the region. There are a good number of chain businesses and industries, but it is challenging to hire candidates if you have youth leaving for school elsewhere. The human services are less comparatively since there is a lower population in these counties, however, the need is just as great.

Holmes County has a strong mix of schools available as well as many private businesses which offer job opportunities to its residents. There is a small hospital in Millersburg, Pomerene Hospital, with a small staff to serve the county residents. The county is deficient on medical facilities and many residents go north to Wooster or Canton for specialized medical care. There are many industrial businesses which continue to strengthen their local county's economy. Holmes County leads the region for the lowest

unemployment rate (3.5%), lowest poverty rate for individuals (12.9%), households (9.1%), and the lowest disability rate (8.3%). Holmes does have the highest Limited English Proficiency (20.2%) in the region primarily because they have one of the largest Amish populations. More of this will be discussed in the demographic section.

MAP 1-3A: OMEGA REGION MAJOR TRIP GENERATORS

MAP 1-3B: OMEGA REGION MAJOR TRIP GENERATORS - INSET MAP LAYOUT COSHOCTON (A) AND ZANESVILLE (B)

MAP 1-3C: OMEGA REGION MAJOR TRIP GENERATORS - INSET MAP LAYOUT DOVER & NEW PHILADELPHIA (C)