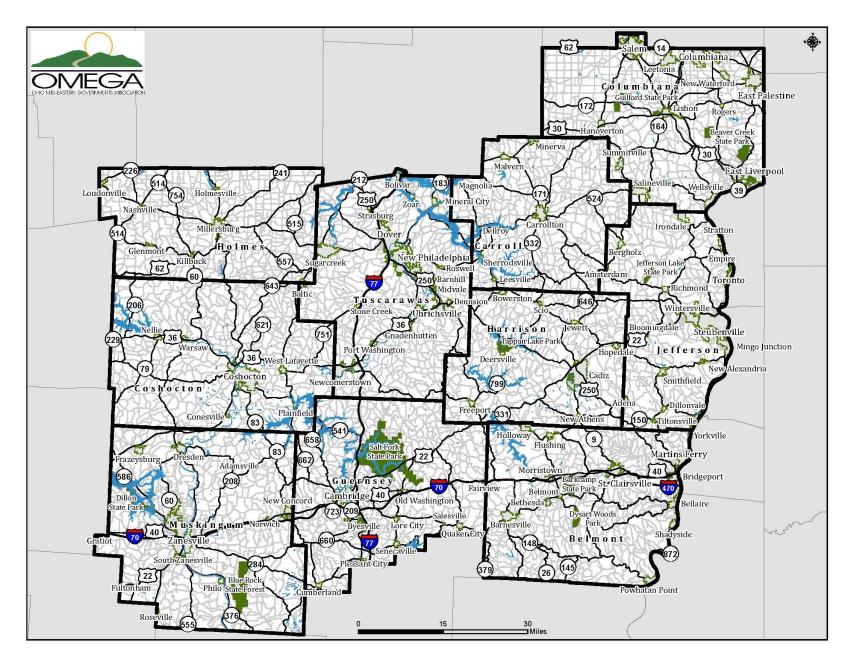

## I. Geographic Area

The Ohio Mid-Eastern Governments Association (OMEGA) is organized as a Council of Governments pursuant to Section 167 of the Ohio Revised Code and is designated by the Appalachian Regional Commission as a Local Development District and by the US Department of Commerce, Economic Development Administration, as an Economic Development District. As shown in **Map 1-1**, OMEGA's region includes ten counties in eastern Appalachian Ohio: Belmont, Carroll, Columbiana, Coshocton, Guernsey, Harrison, Holmes, Jefferson, Muskingum, and Tuscarawas. OMEGA is a collaborative body of member governments that serves as a facilitator between state and federal government agencies and local entities to provide opportunities in economic and community development through networking, education, planning, research, and allocation of resources. OMEGA's mission is to provide a pathway to enhance community and economic growth in the region.

MAP 1-1: BASIC MAP OF THE STATE OF OHIO AND THE GEOGRAPHIC AREA OF THE OMEGA REGION