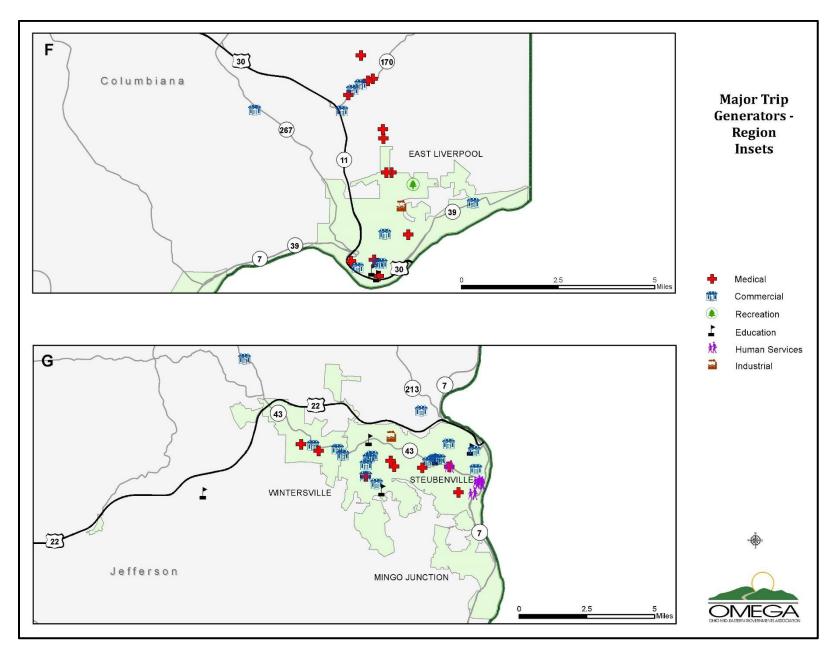

### Trip Generators for the OMEGA Region

There is a diverse mix of trip generators all throughout the region and most are based geographically and demographically. The most populous counties in the region, Belmont, Columbiana, Jefferson, Muskingum, and Tuscarawas all have each category of major trip generators medical, commercial, recreational, educational, human services, and industrial. Each of these counties has plenty of national, regional, and local types of commercial businesses for restaurants, groceries, hardware, auto-repair, and other commercial centers. Most of the counties in the region also have at least one mall or shopping center located within their county which helps centrally locate a mix of these business offerings. Most counties in the region also have options as where to go for medical services, since there is a hospital, medical facility, doctor office or they are located near a regional hospital. Most counties in the region have a healthy collection of recreational facilities either in parks, gyms, golf courses, country clubs, hiking trails, and wildlife areas. Most counties in the region have plenty of educational options consisting of local career centers and post-secondary options such as vocational schools, community colleges, and universities and state university satellite campuses, such as Ohio University and Kent State. Human services are also available to the residents of all ten counties as each has a council on aging, developmental disability board, job and family service, service for veterans, and other services tailored to the local area. Each of these counties also has plenty of industrial services that provide employment opportunities. In Belmont, Columbiana, Guernsey, Harrison, and Jefferson counties, the oil and gas industry is growing. It is also growing in Tuscarawas County, with the presence of Schlumberger Technologies and US Well Service Group, as well as the chemical industry. Also, in Columbiana County, there are more metal and material manufacturing, auto and machine industries, and other manufacturing facilities throughout.

Some local and regional chains and services are naturally located in counties close to their headquarters or where they primarily serve. For instance, Tuscarawas and Columbiana in the north have plenty of companies that are based in Northeast Ohio, such as Cleveland Clinic, Giant Eagle, Buehler's, Sherwin Williams, and Goodwill Industries of Greater Cleveland. Jefferson and Belmont in the southeast have companies from southwest Pennsylvania or southeast Ohio such as Riesbeck's, United Dairy Inc., and Fraley and Schilling Inc. There are a few hospitals that serve the region's medical trips such as Genesis Hospital, Southeastern Ohio Regional Medical Center, Trinity Medical Center, Cleveland Clinic Union Hospital, but there are very limited primary care facilities. For these trips, many regional residents travel to either Cleveland, Canton, Columbus, Wheeling, or Pittsburgh.

MAP 1-3D: OMEGA REGION MAJOR TRIP GENERATORS - INSET MAP LAYOUT CAMBRIDGE/BYESVILLE (D) & SALEM/LEETONIA (E)

MAP 1-3E: OMEGA REGION MAJOR TRIP GENERATORS – INSET MAP LAYOUT EAST LIVERPOOL (F) & STEUBENVILLE/WINTERSVILLE (G)