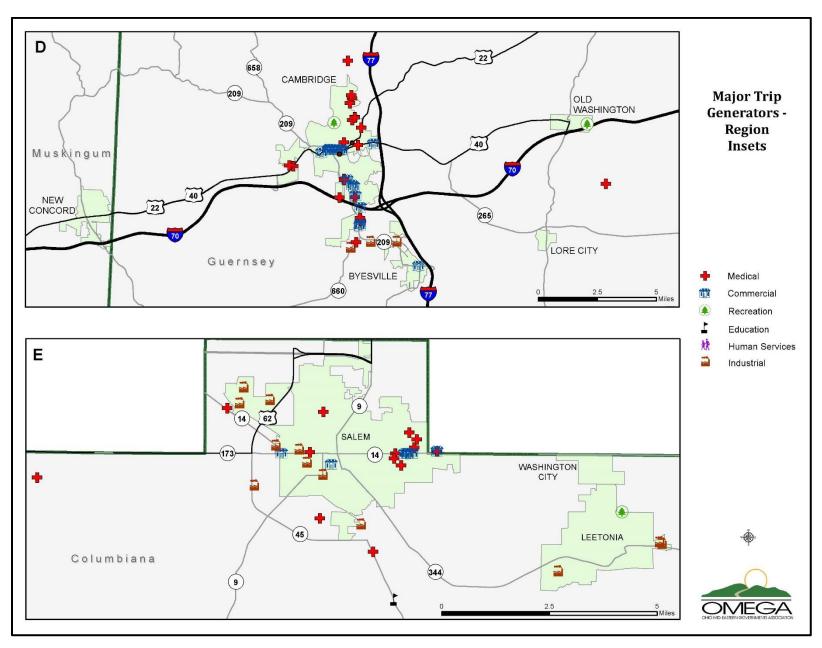

### Trip Generators for the OMEGA Region

There is a diverse mix of trip generators all throughout the region and most are based geographically and demographically. The most populous counties in the region, Belmont, Columbiana, Jefferson, Muskingum, and Tuscarawas all have each category of major trip generators medical, commercial, recreational, educational, human services, and industrial. Each of these counties has plenty of national, regional, and local types of commercial businesses for restaurants, groceries, hardware, auto-repair, and other commercial centers. Most of the counties in the region also have at least one mall or shopping center located within their county which helps centrally locate a mix of these business offerings. Most counties in the region also have options as where to go for medical services, since there is a hospital, medical facility, doctor office or they are located near a regional hospital. Most counties in the region have a healthy collection of recreational facilities either in parks, gyms, golf courses, country clubs, hiking trails, and wildlife areas. Most counties in the region have plenty of educational options consisting of local career centers and post-secondary options such as vocational schools, community colleges, and universities and state university satellite campuses, such as Ohio University and Kent State. Human services are also available to the residents of all ten counties as each has a council on aging, developmental disability board, job and family service, service for veterans, and other services tailored to the local area. Each of these counties also has plenty of industrial services that provide employment opportunities. In Belmont, Columbiana, Guernsey, Harrison, and Jefferson counties, the oil and gas industry is growing. It is also growing in Tuscarawas County, with the presence of Schlumberger Technologies and US Well Service Group, as well as the chemical industry. Also, in Columbiana County, there are more metal and material manufacturing, auto and machine industries, and other manufacturing facilities throughout.

Some local and regional chains and services are naturally located in counties close to their headquarters or where they primarily serve. For instance, Tuscarawas and Columbiana in the north have plenty of companies that are based in Northeast Ohio, such as Cleveland Clinic, Giant Eagle, Buehler's, Sherwin Williams, and Goodwill Industries of Greater Cleveland. Jefferson and Belmont in the southeast have companies from southwest Pennsylvania or southeast Ohio such as Riesbeck's, United Dairy Inc., and Fraley and Schilling Inc. There are a few hospitals that serve the region's medical trips such as Genesis Hospital, Southeastern Ohio Regional Medical Center, Trinity Medical Center, Cleveland Clinic Union Hospital, but there are very limited primary care facilities. For these trips, many regional residents travel to either Cleveland, Canton, Columbus, Wheeling, or Pittsburgh.

MAP 1-3A: OMEGA REGION MAJOR TRIP GENERATORS

MAP 1-3B: OMEGA REGION MAJOR TRIP GENERATORS - INSET MAP LAYOUT COSHOCTON (A) AND ZANESVILLE (B)

MAP 1-3C: OMEGA REGION MAJOR TRIP GENERATORS - INSET MAP LAYOUT DOVER & NEW PHILADELPHIA (C)

MAP 1-3D: OMEGA REGION MAJOR TRIP GENERATORS - INSET MAP LAYOUT CAMBRIDGE/BYESVILLE (D) & SALEM/LEETONIA (E)

MAP 1-3E: OMEGA REGION MAJOR TRIP GENERATORS – INSET MAP LAYOUT EAST LIVERPOOL (F) & STEUBENVILLE/WINTERSVILLE (G)