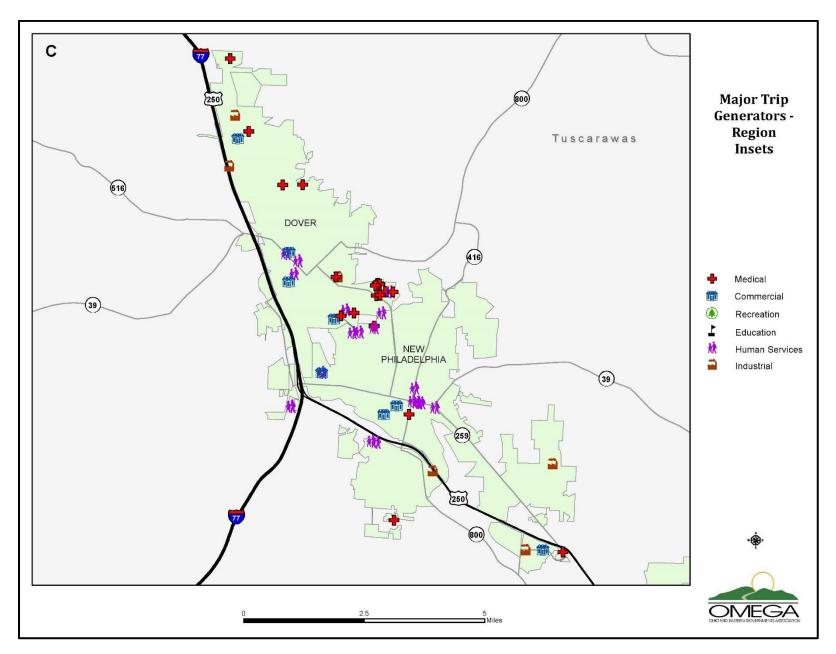

MAP 1-3A: OMEGA REGION MAJOR TRIP GENERATORS

MAP 1-3B: OMEGA REGION MAJOR TRIP GENERATORS - INSET MAP LAYOUT COSHOCTON (A) AND ZANESVILLE (B)

MAP 1-3C: OMEGA REGION MAJOR TRIP GENERATORS - INSET MAP LAYOUT DOVER & NEW PHILADELPHIA (C)