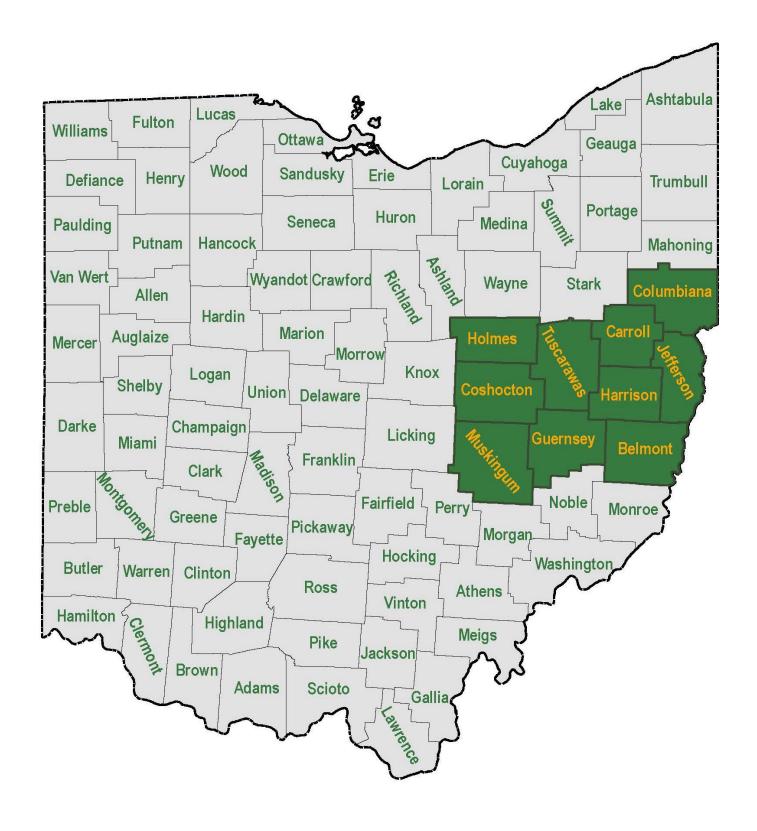

## I. Geographic Area

The Ohio Mid-Eastern Governments Association (OMEGA) is organized as a Council of Governments pursuant to Section 167 of the Ohio Revised Code and is designated by the Appalachian Regional Commission as a Local Development District and by the US Department of Commerce, Economic Development Administration, as an Economic Development District. As shown in **Map 1-1**, OMEGA's region includes ten counties in eastern Appalachian Ohio: Belmont, Carroll, Columbiana, Coshocton, Guernsey, Harrison, Holmes, Jefferson, Muskingum, and Tuscarawas. OMEGA is a collaborative body of member governments that serves as a facilitator between state and federal government agencies and local entities to provide opportunities in economic and community development through networking, education, planning, research, and allocation of resources. OMEGA's mission is to provide a pathway to enhance community and economic growth in the region.

MAP 1-1: BASIC MAP OF THE STATE OF OHIO AND THE GEOGRAPHIC AREA OF THE OMEGA REGION