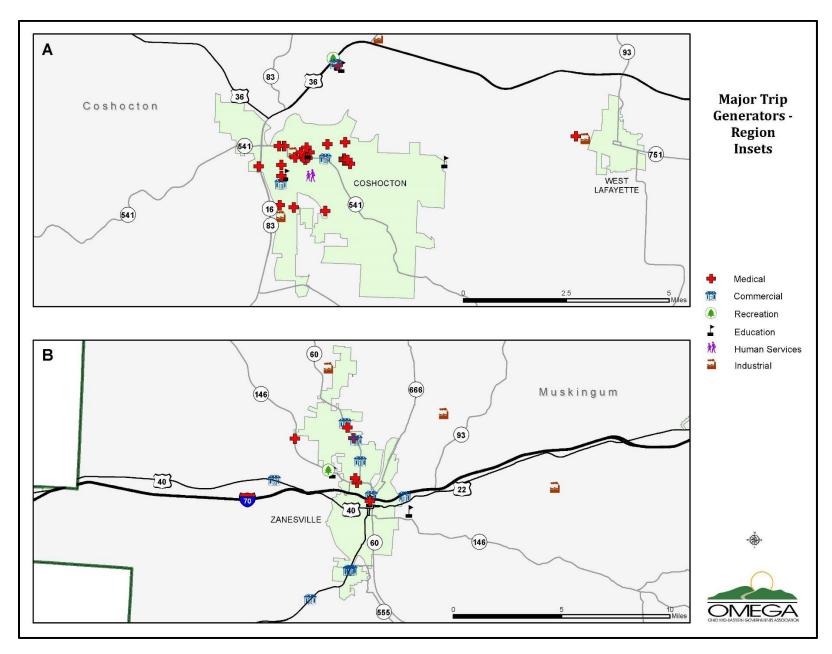

MAP 1-3A: OMEGA REGION MAJOR TRIP GENERATORS

MAP 1-3B: OMEGA REGION MAJOR TRIP GENERATORS - INSET MAP LAYOUT COSHOCTON (A) AND ZANESVILLE (B)

MAP 1-3C: OMEGA REGION MAJOR TRIP GENERATORS - INSET MAP LAYOUT DOVER & NEW PHILADELPHIA (C)